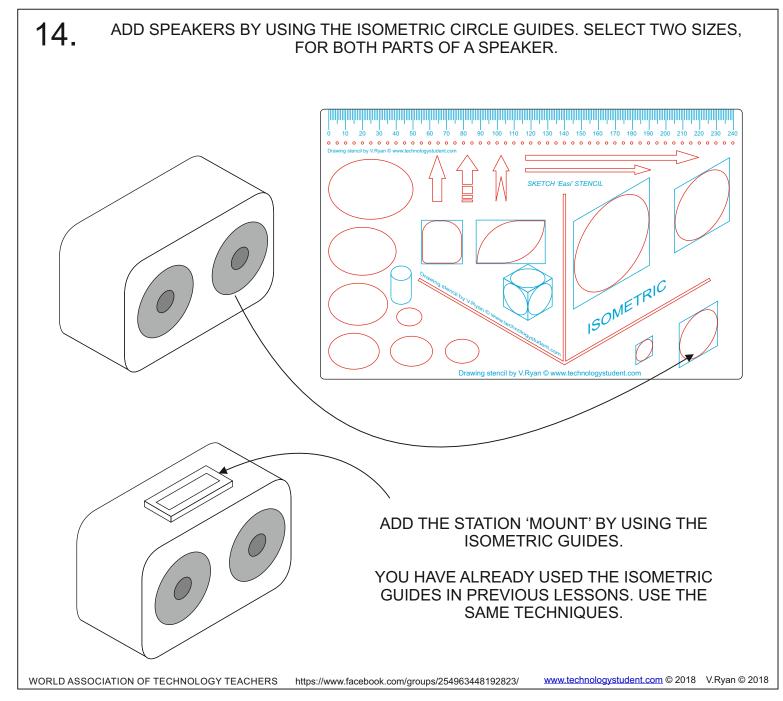

# 16. 🌞 EXTENSION WORK

STUDY THE DIAGRAMS OF THE MUSIC SYSTEM SEEN BELOW.

DRAW <u>ONE</u> ISOMETRIC REPRESENTATION OF THE DEVICE, USING THE SKETCH EASI STENCIL.

ADD AN APPROPRIATE COLOUR SCHEME.

(10)