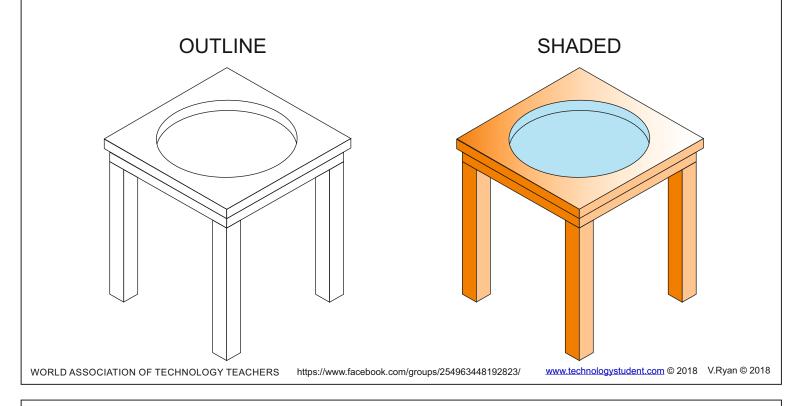

### 1. EXERCISE 1

In this exercise, you will draw a table with a glass insert, in isometric projection, using the SKETCH EASi STENCIL. You will then add appropriate colour and shade.

## 2. LET'S GET STARTED

DRAW THE FIRST THREE EDGES OF THE TABLE TOP, BY FOLLOWING THE ISOMETRIC GUIDES.

DRAW THESE TWO LINES THE SAME SIZE