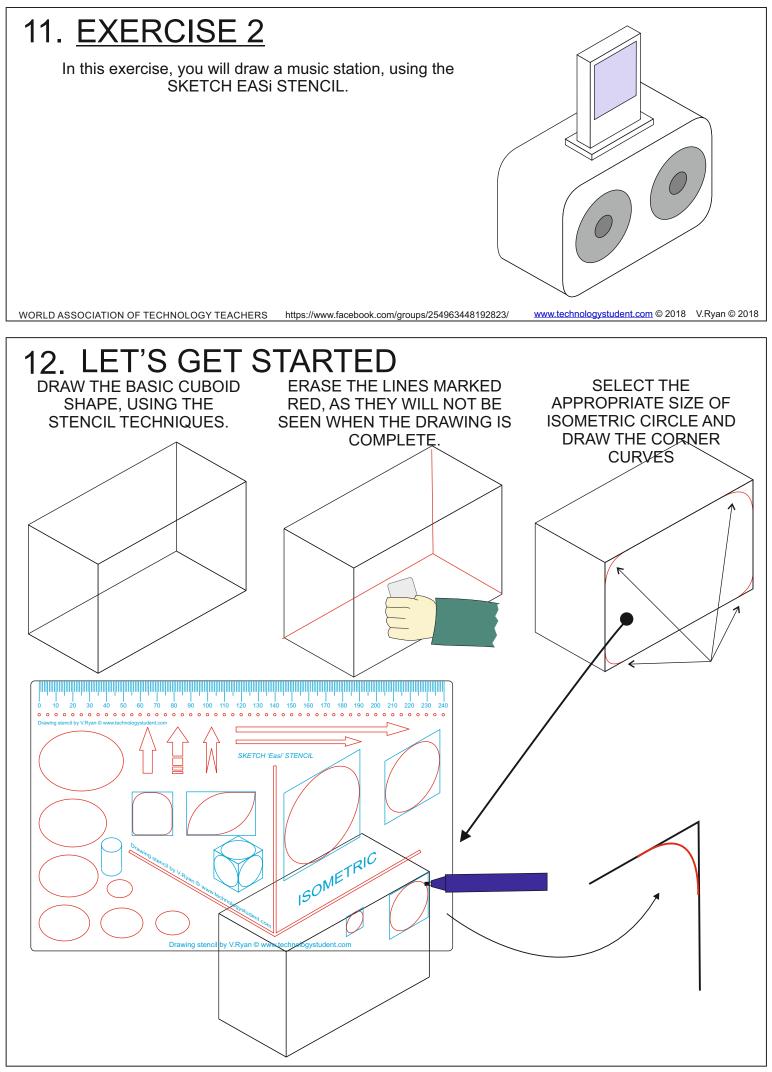

# 16. 🌞 EXTENSION WORK

STUDY THE DIAGRAMS OF THE MUSIC SYSTEM SEEN BELOW.

DRAW <u>ONE</u> ISOMETRIC REPRESENTATION OF THE DEVICE, USING THE SKETCH EASI STENCIL.

ADD AN APPROPRIATE COLOUR SCHEME.

(10)