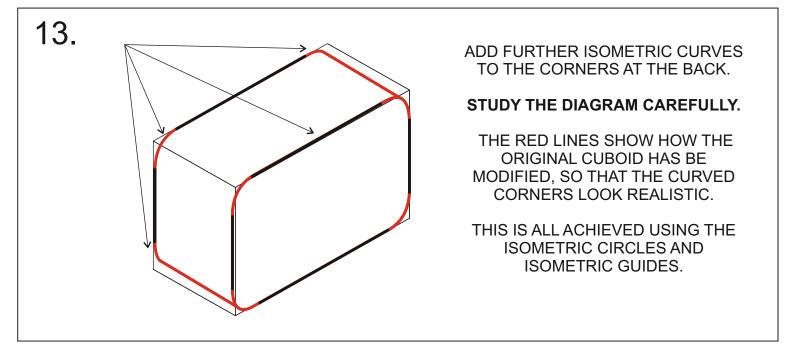

# 16. 🌞 EXTENSION WORK

STUDY THE DIAGRAMS OF THE MUSIC SYSTEM SEEN BELOW.

DRAW <u>ONE</u> ISOMETRIC REPRESENTATION OF THE DEVICE, USING THE SKETCH EASI STENCIL.

ADD AN APPROPRIATE COLOUR SCHEME.

(10)