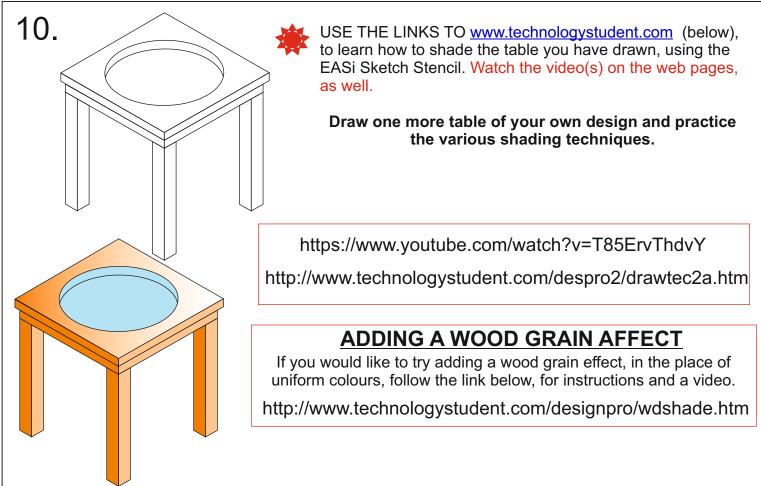

### 1. EXERCISE 1

In this exercise, you will draw a table with a glass insert, in isometric projection, using the SKETCH EASi STENCIL. You will then add appropriate colour and shade.

## USE THE WEB LINKS BELOW TO HELP YOU WITH THIS EXTENSION QUESTION

http://www.technologystudent.com/despro\_flsh/graphics\_shade1.html http://www.technologystudent.com/designpro/wdshade.htm