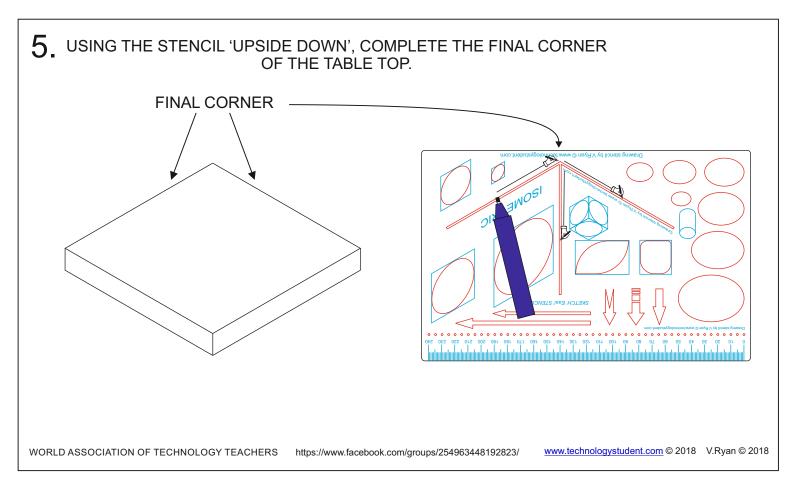

## 2. LET'S GET STARTED

DRAW THE FIRST THREE EDGES OF THE TABLE TOP, BY FOLLOWING THE ISOMETRIC GUIDES.

DRAW THESE TWO LINES THE SAME SIZE