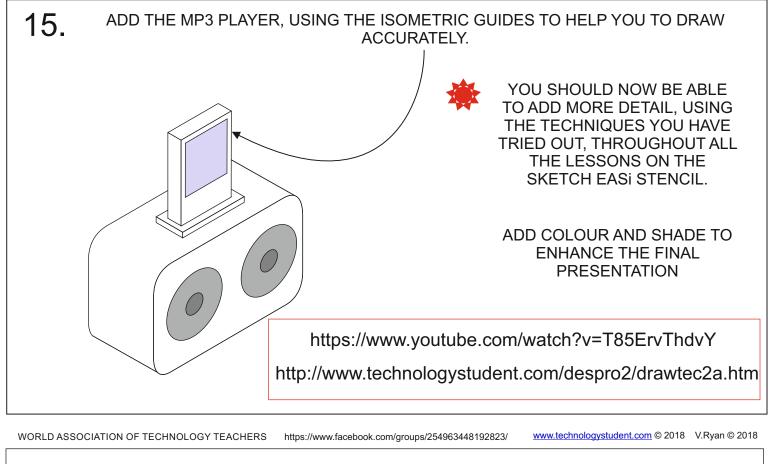

# 16. 🌞 EXTENSION WORK

STUDY THE DIAGRAMS OF THE MUSIC SYSTEM SEEN BELOW.

DRAW <u>ONE</u> ISOMETRIC REPRESENTATION OF THE DEVICE, USING THE SKETCH EASI STENCIL.

ADD AN APPROPRIATE COLOUR SCHEME.

(10)

## USE THE WEB LINKS BELOW TO HELP YOU WITH THIS EXTENSION QUESTION

http://www.technologystudent.com/despro\_flsh/graphics\_shade1.html http://www.technologystudent.com/designpro/wdshade.htm