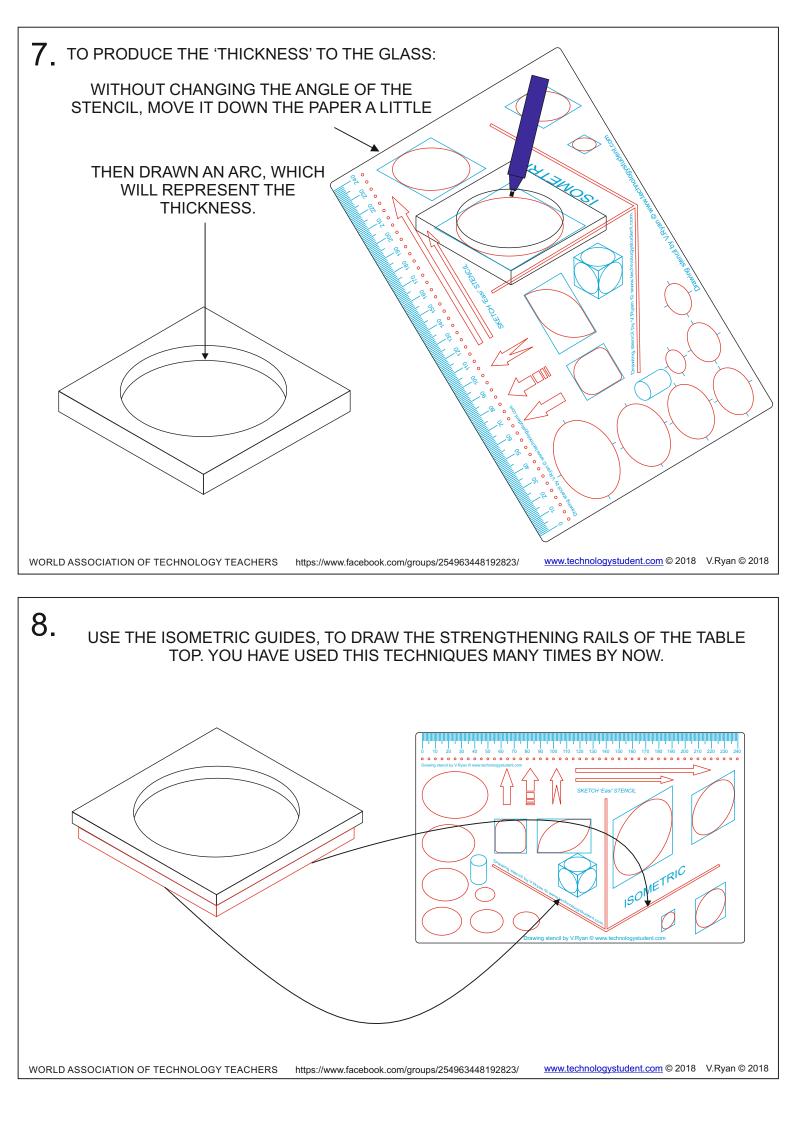

### 1. EXERCISE 1

In this exercise, you will draw a table with a glass insert, in isometric projection, using the SKETCH EASi STENCIL. You will then add appropriate colour and shade.