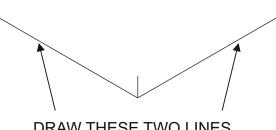

## 2. LET'S GET STARTED

DRAW THE FIRST THREE EDGES OF THE TABLE TOP, BY FOLLOWING THE ISOMETRIC GUIDES.

DRAW THESE TWO LINES THE SAME SIZE