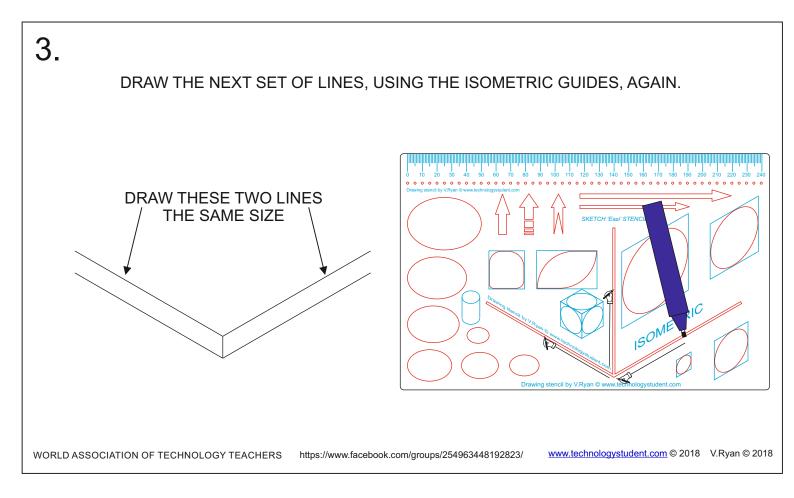

## 2. LET'S GET STARTED

DRAW THE FIRST THREE EDGES OF THE TABLE TOP, BY FOLLOWING THE ISOMETRIC GUIDES.

DRAW THESE TWO LINES THE SAME SIZE