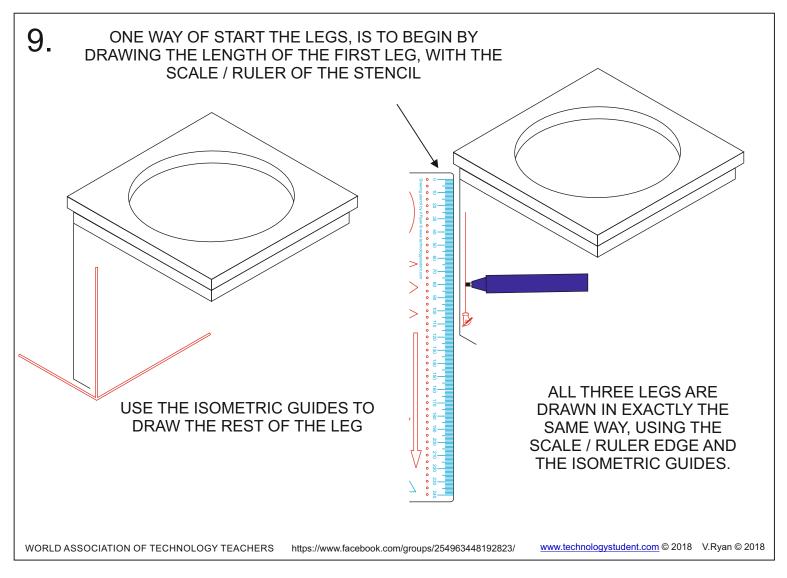

### 1. EXERCISE 1

In this exercise, you will draw a table with a glass insert, in isometric projection, using the SKETCH EASi STENCIL. You will then add appropriate colour and shade.