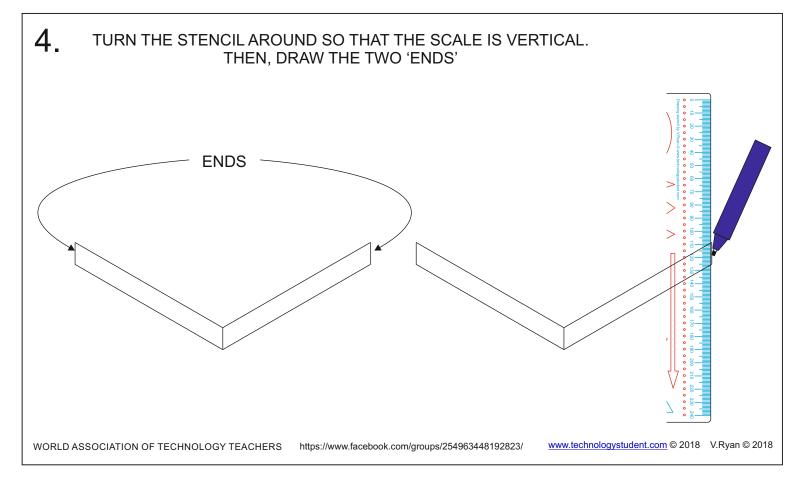

## 2. LET'S GET STARTED

DRAW THE FIRST THREE EDGES OF THE TABLE TOP, BY FOLLOWING THE ISOMETRIC GUIDES.

DRAW THESE TWO LINES THE SAME SIZE