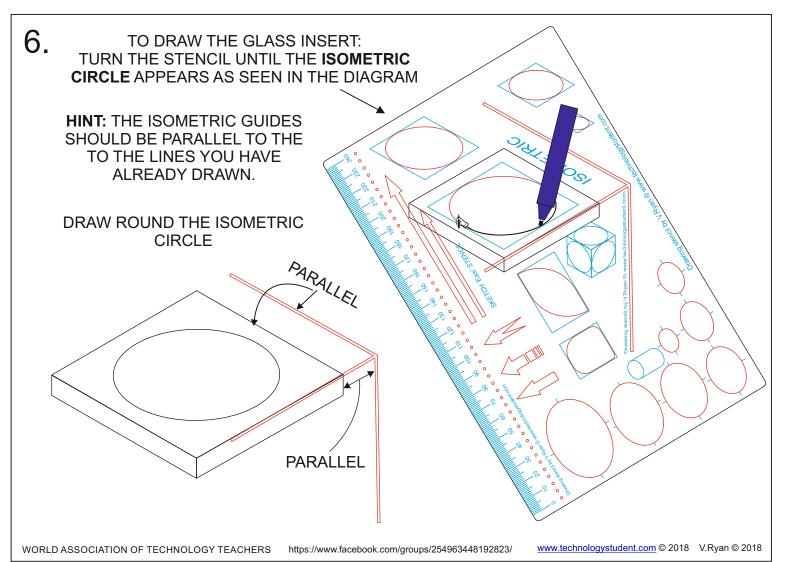

### 1. EXERCISE 1

In this exercise, you will draw a table with a glass insert, in isometric projection, using the SKETCH EASi STENCIL. You will then add appropriate colour and shade.

## 2. LET'S GET STARTED

DRAW THE FIRST THREE EDGES OF THE TABLE TOP, BY FOLLOWING THE ISOMETRIC GUIDES.

DRAW THESE TWO LINES THE SAME SIZE