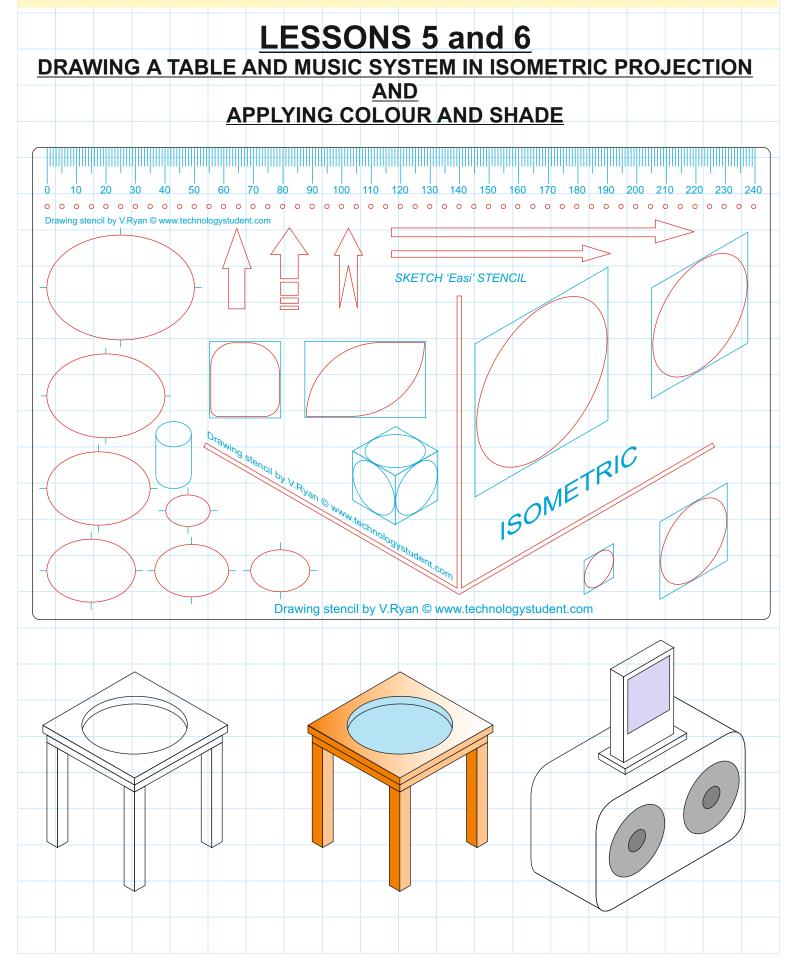

#### LESSONS 5 AND 6 DRAWING FURNITURE AND PRODUCTS USING THE SKETCH EASI STENCIL

For these exercises, you will need to use a SKETCH EASi Stencil. The dxf file can be downloaded from http://www.technologystudent.com/despro\_flsh/sketch\_easi1.html. Use a laser cutter to manufacture the stencil (blue lines - etch AND red lines - cut through).

### 1. EXERCISE 1

In this exercise, you will draw a table with a glass insert, in isometric projection, using the SKETCH EASi STENCIL. You will then add appropriate colour and shade.

# 16. 🌞 EXTENSION WORK

STUDY THE DIAGRAMS OF THE MUSIC SYSTEM SEEN BELOW.

DRAW <u>ONE</u> ISOMETRIC REPRESENTATION OF THE DEVICE, USING THE SKETCH EASI STENCIL.

ADD AN APPROPRIATE COLOUR SCHEME.

(10)