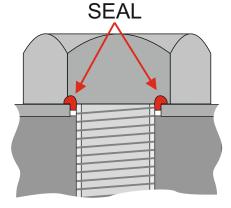

## HELPFUL LINKS:

http://www.technologystudent.com/equip\_flsh/blot3.html

3. What type of machine screws are these?1 mark

4. Describe the use of the type of screw, shown above. 3 marks

**5.** Name the machine screw shown opposite and describe its specialised function. *3 marks* 