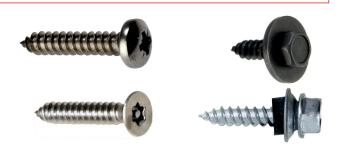

## HELPFUL LINKS:

http://www.technologystudent.com/equip\_flsh/blot3.html

3. What type of machine screws are these?1 mark

4. Describe the use of the type of screw, shown above. 3 marks

**5.** Name the machine screw shown opposite and describe its specialised function. *3 marks* 