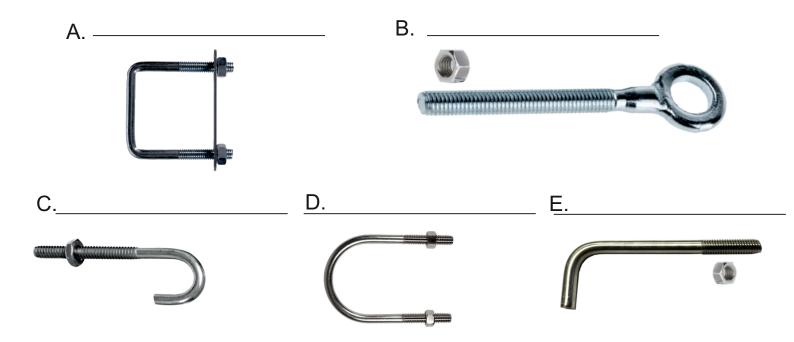

www.technologystudent.com © 2019 V.Ryan © 2019

HELPFUL LINKS:

http://www.technologystudent.com/equip flsh/blot3.html

1. Name the five anchor bolts shown below. 5 marks

**2.** Select one of the anchor bolts shown above. Describe how it can be used in a practical situation. Include a sketch. **6 marks** 

Name of selected anchor bolt:

<u>SKETCH</u>