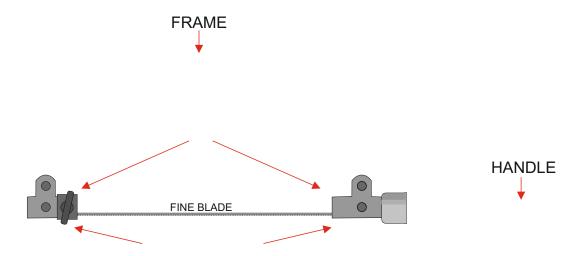

2. Complete the drawing of the piercing saw (below), adding the missing parts and labels.6 marks

**3.** With the aid of a sketch and notes, describe the use of a piercing saw, to cut a shape in sheet copper. Include the use of a V-board. **6 marks** 