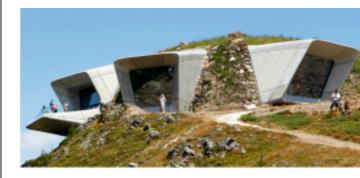

SELECT ONE OF THE ARCHITECTURAL DESIGNS YOU NAMED IN QUESTION 2. ADD AN IMAGE AND DESCRIPTION

**IMAGE / SKETCH** 

**DESCRIPTION** 

WHAT DO YOU THINK OF THIS **ZAHA HADID DESIGN?** 

Answer in the box opposite.

MESSNER MOUNTAIN MUSEUM, ITALY

**HELPFUL LINK:** http://www.technologystudent.com/mobapps/companies1.pdf