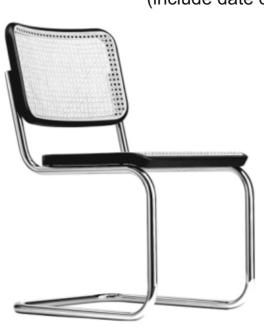

# MARCEL BREUER

TO ANSWER ALL THE **QUESTIONS YOU WILL NEED TO DOWNLOAD THE DESIGNERS** APP, FROM THE INTERACTIVE **MOBILE APP SECTION OF** www.technologystudent.com

WRITE BRIEFLY ABOUT HIS **BACKGROUND IN DESIGN AND** ARCHITECTURE.

NAME AND DATE THIS BREUER CHAIR. IN WHAT WAY, WAS IT A FIRST OF ITS STYI E / TYPE?

NAME AND DESCRIBE THE CHARACTERISTICS OF THIS ICONIC CHAIR, DESIGNED BY MARCEL BREUER (include date of design / manufacture)

STUDY THE TWO ARCHITECTURAL **DESIGNS BY MARCEL BREUER.** 

WHAT ARE YOUR VIEWS, REGARDING THE TWO BUILDINGS SHOWN IN Q4? (Describe the style etc....)

**HELPFUL LINK:** http://www.technologystudent.com/mobapps/DESIGNER\_MOBILE\_UPDATE1.pdf