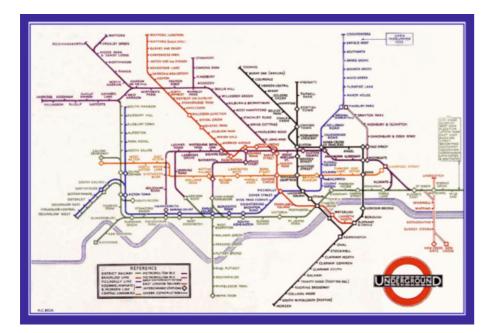

**ARE YOU D&T READY? USE THE MOBILE App!!**  WRITE BRIEFLY ABOUT HIS **BACKGROUND IN DESIGN.** 

**DURING THE 1920s, GEORGE DOWE DEVELOPED LINEAR MAPS. DESCRIBE THIS TYPE OF MAP.** 

STUDY HARRY BECKS ICONIC MAP OF THE LONDON **UNDERGROUND** 

**HOW DID THIS MAP DESIGN DIFFER** FROM THOSE THAT CAME BEFORE IT?

WHY IS THE UNDERGROUND MAP **REGARDED AS AN ICONIC DESIGN?** 

http://www.technologystudent.com/mobapps/DESIGNER\_MOBILE\_UPDATE1.pdf **HELPFUL LINK:**