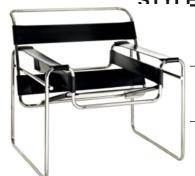

WRITE BRIEFLY ABOUT HIS **BACKGROUND IN DESIGN AND** ARCHITECTURE.

NAME AND DATE THIS BREUER CHAIR. IN WHAT WAY, WAS IT A FIRST OF ITS STYI E / TYPE?

NAME AND DESCRIBE THE CHARACTERISTICS OF THIS ICONIC CHAIR, DESIGNED BY MARCEL BREUER (include date of design / manufacture)