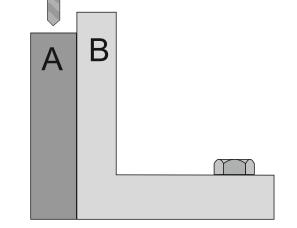

3a. Describe how toolmakers' clamps, are used, in conjunction with an angle plate, to hold work safely, whilst drilling. *3 marks.* 

3b. Complete the diagram / sketch, by adding the toolmakers' clamp in the correct position. (A = materials to be drilled B = the angle plate). 3 marks