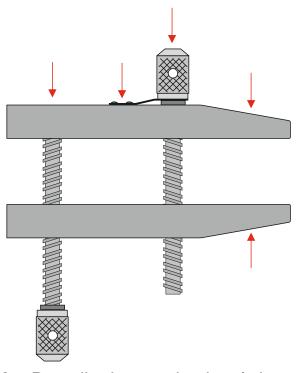

## **HELPFUL LINKS:**

https://www.technologystudent.com/equip\_flsh/toolclamp1.html

1. What are toolmakers' clamps used for ? 2 marks

**2.** Complete the diagram of the toolmakers' clamp, by adding the labels indicated by the arrows. **5** *marks* 