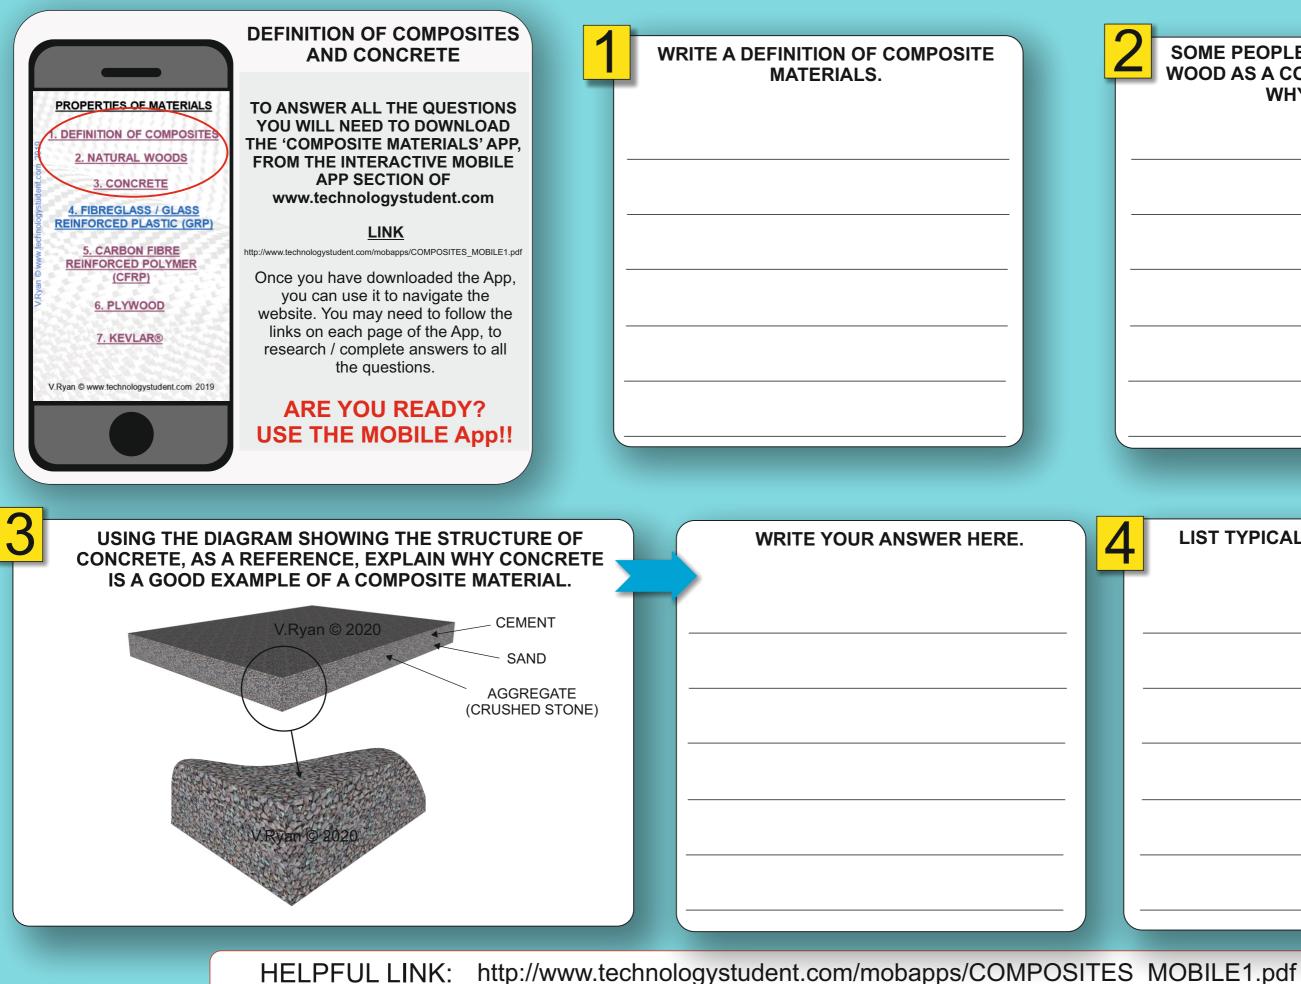

# LIST TYPICAL USES OF CONCRETE.

WORLD ASSOCIATION OF TECHNOLOGY TEACHERS https://www.facebook.com/groups/254963448192823/ www.technologystudent.com © 2020 V.Ryan © 2020