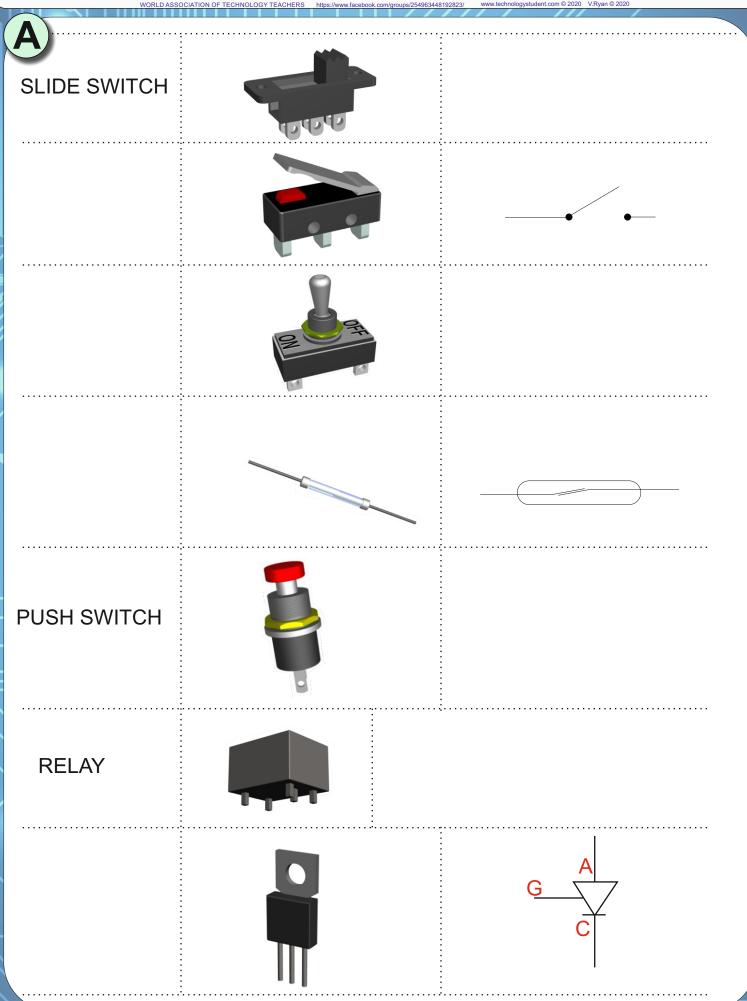

## **QUESTION**

Many of the components used in electronics are shown on the following pages / slides. Either - name the component or draw its symbol / symbols.

SMART LEARNING - FOR USE WITH THE MOBILE INTERACTIVE PDF Apps FROM www.technologystudent.com