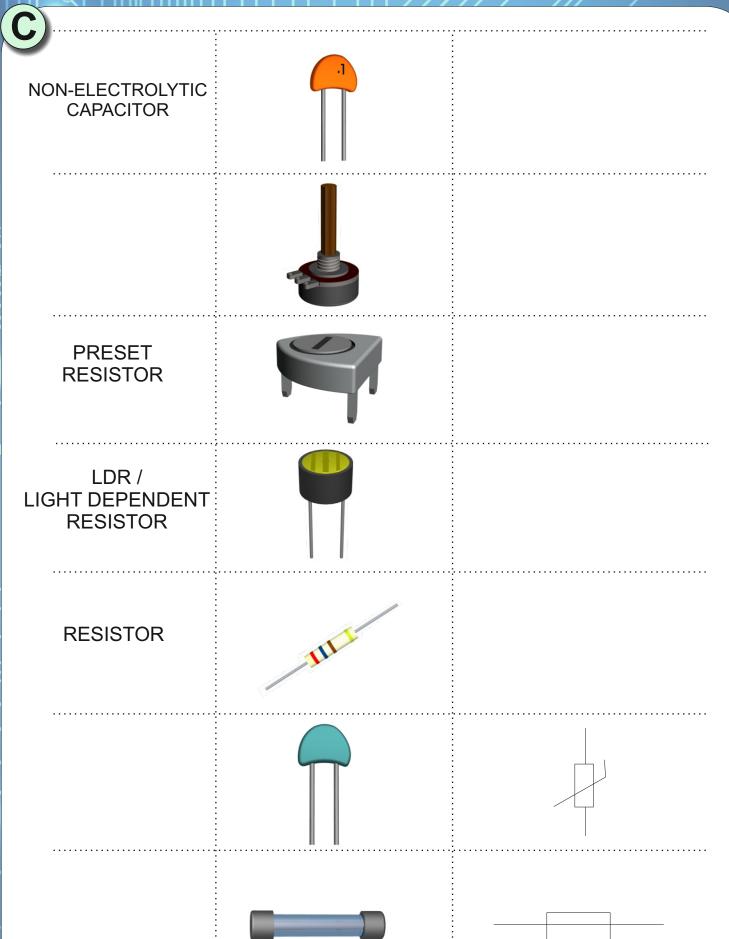

## **QUESTION**

Many of the components used in electronics are shown on the following pages / slides. Either - name the component or draw its symbol / symbols.

SMART LEARNING - FOR USE WITH THE MOBILE INTERACTIVE PDF Apps FROM www.technologystudent.com