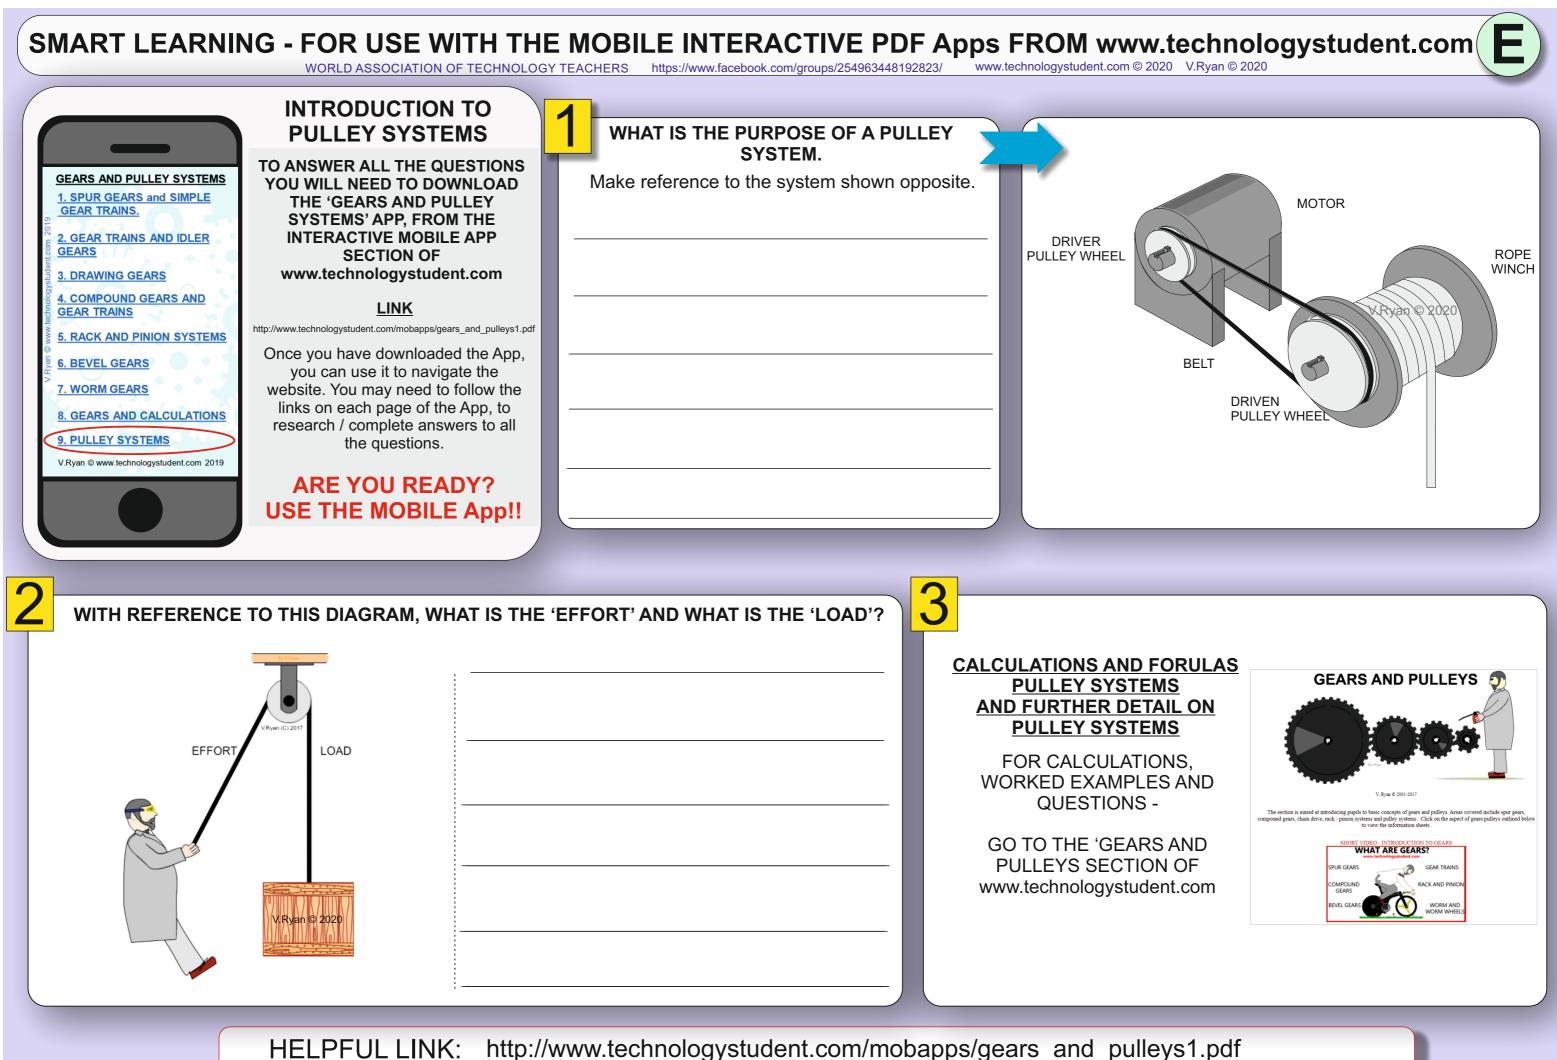

# SMART LEARNING - FOR USE WITH THE MOBILE INTERACTIVE PDF Apps FROM www.technologystudent.com

WORLD ASSOCIATION OF TECHNOLOGY TEACHERS https://www.facebook.com/groups/254963448192823/ www.technologystudent.com © 2020 V.Ryan © 2020

HELPFUL LINK: http://www.technologystudent.com/mobapps/gears and pulleys1.pdf