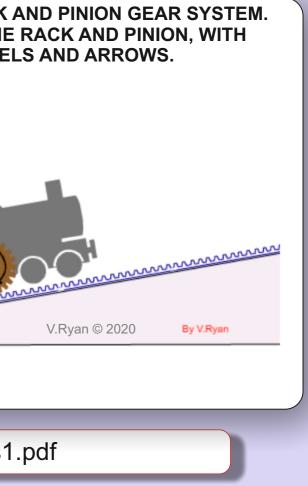

## PASTE AN IMAGE OF A RACK AND PINION SYSTEM, AS USED BY MOUNTAIN TRAINS.

Your image should clearly show the rack and pinion gears.