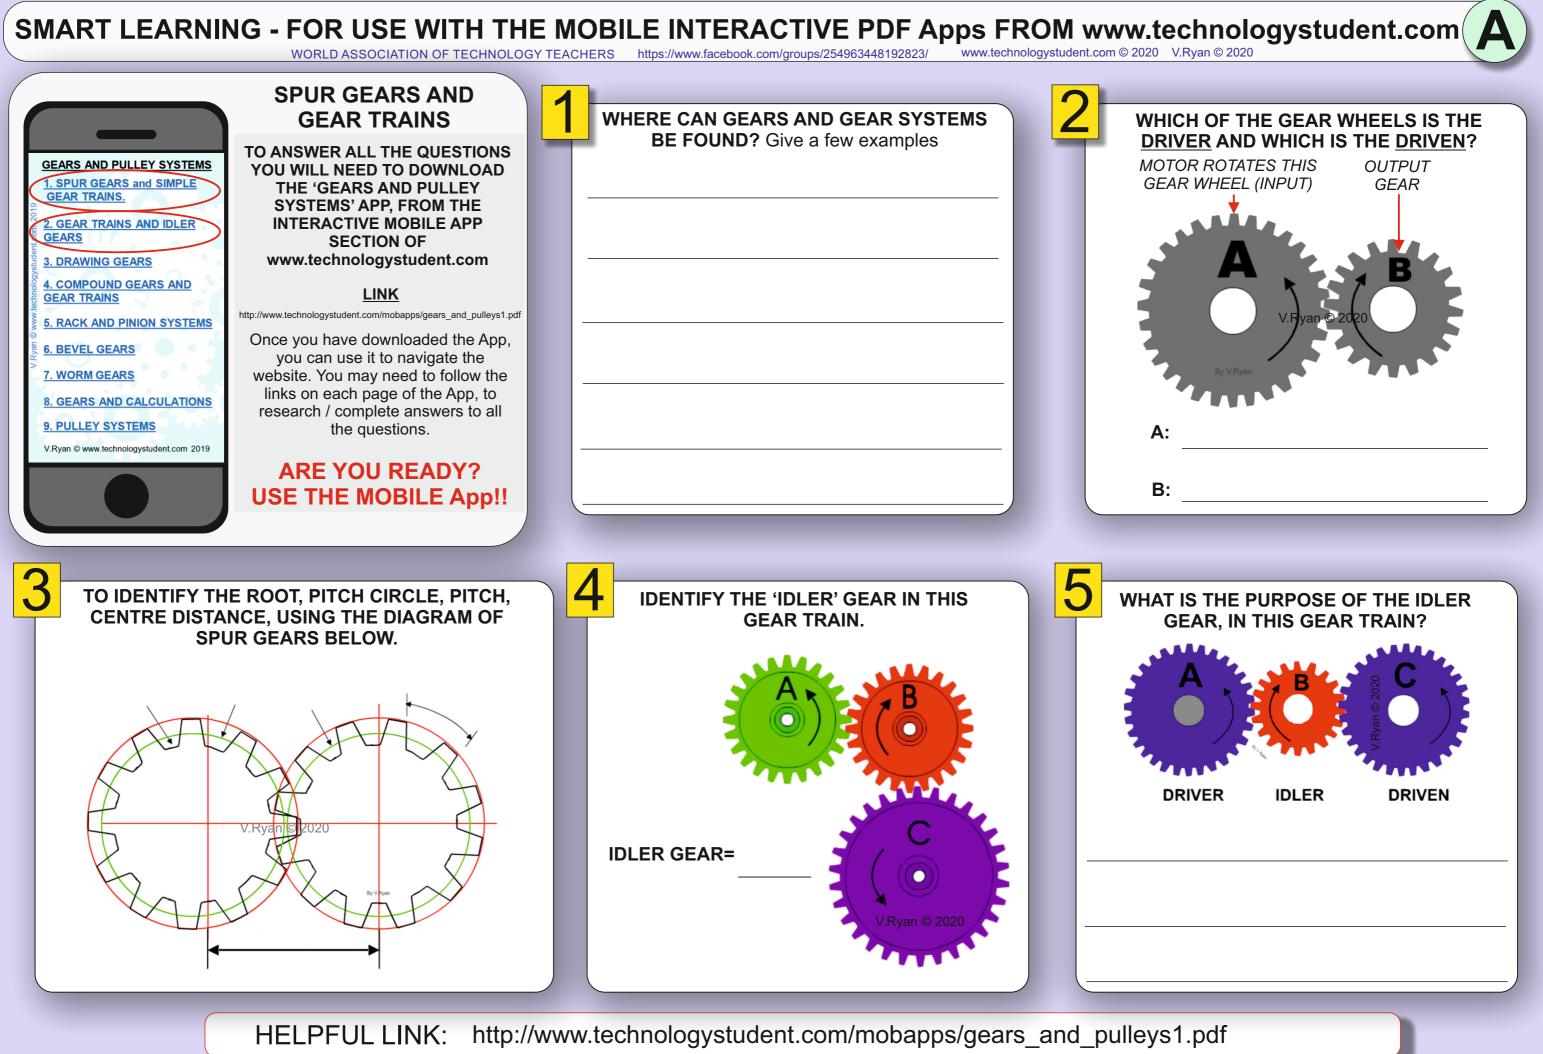

### SMART LEARNING - FOR USE WITH THE MOBILE INTERACTIVE PDF Apps FROM www.technologystudent.com WORLD ASSOCIATION OF TECHNOLOGY TEACHERS https://www.facebook.com/groups/254963448192823/ www.technologystudent.com © 2020 V.Ryan © 2020 DRAWING GEARS, COMPOUND **GEARS AND RACK AND GEARS CAN BE DRAWN AS SIMPLE** WHAT IS A COMPOUND GEAR? WHAT IS PINIONS DIAGRAMS. DRAW THE CORRECT SIMPLE THE PURPOSE OF THIS TYPE OF GEAR? TO ANSWER ALL THE QUESTIONS VERSION OF THESE GEARS, IN THE SPACE GEARS AND PULLEY SYSTEMS YOU WILL NEED TO DOWNLOAD **BELOW**. 1. SPUR GEARS and SIMPLE THE 'GEARS AND PULLEY GEAR TRAINS. SYSTEMS' APP, FROM THE INTERACTIVE MOBILE APP 2. GEAR TRAINS AND IDLER GEARS SECTION OF www.technologystudent.com 3. DRAWING GEARS . COMPOUND GEARS AND LINK **GEAR TRAINS** http://www.technologystudent.com/mobapps/gears\_and\_pulleys1.pdf 5. RACK AND PINION SYSTEM Once you have downloaded the App, 6. BEVEL GEARS you can use it to navigate the 7. WORM GEARS website. You may need to follow the links on each page of the App, to 8. GEARS AND CALCULATIONS research / complete answers to all 9. PULLEY SYSTEMS the questions. V.Rvan © www.technologystudent.com 2019 **ARE YOU READY? USE THE MOBILE App!!** THIS IS A RACK AND PINION GEAR SYSTEM. A GEAR TRAIN IS SEEN BELOW. IDENTIFY THE FOLLOWING: THE OUTPUT GEAR. **IDENTIFY THE RACK AND PINION, WITH** THE IDLER AND ANY COMPOUND GEARS. LABELS AND ARROWS. **A**: **B**: mmmm **C**: V.Ryan © 2020 By V.Ryan **D**: В D

HELPFUL LINK: http://www.technologystudent.com/mobapps/gears and pulleys1.pdf