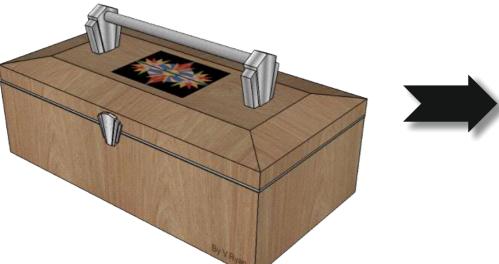

> Draw this jewellery box in estimated perspective.

shade. Include a grain effect.

HELPFUL LINK: http://www.technologystudent.com/mobapps/estimated perspective1.pdf