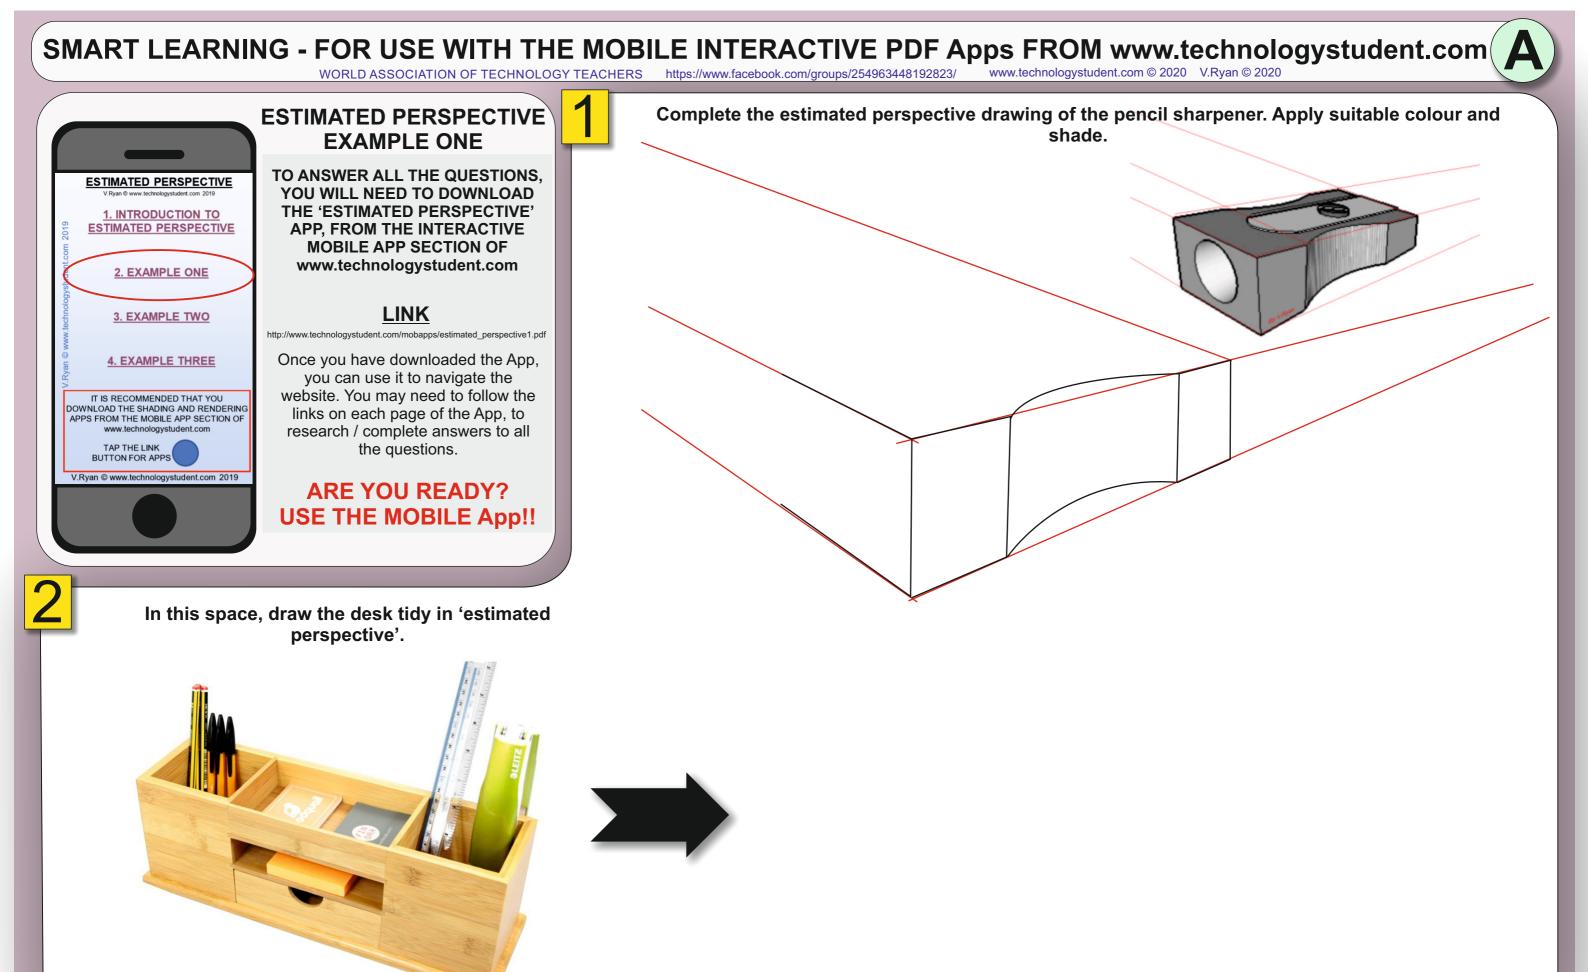

HELPFUL LINK: http://www.technologystudent.com/mobapps/estimated perspective1.pdf



Draw a second electronic product / device, in estimated perspective. The product can be an existing product or one of your own design. Add a list of functions.



HELPFUL LINK: http://www.technologystudent.com/mobapps/estimated\_perspective1.pdf



## SMART LEARNING - FOR USE WITH THE MOBILE INTERACTIVE PDF Apps FROM www.technologystudent.com

WORLD ASSOCIATION OF TECHNOLOGY TEACHERS

ESTIMATED PERSPECTIVE **EXAMPLE THREE** TO ANSWER ALL THE QUESTIONS. ESTIMATED PERSPECTIVE YOU WILL NEED TO DOWNLOAD THE 'ESTIMATED PERSPECTIVE' **<u>1. INTRODUCTION TO</u>** ESTIMATED PERSPECTIVE **APP, FROM THE INTERACTIVE** MOBILE APP SECTION OF www.technologystudent.com 2. EXAMPLE ONE LINK 3. EXAMPLE TWO http://www.tech