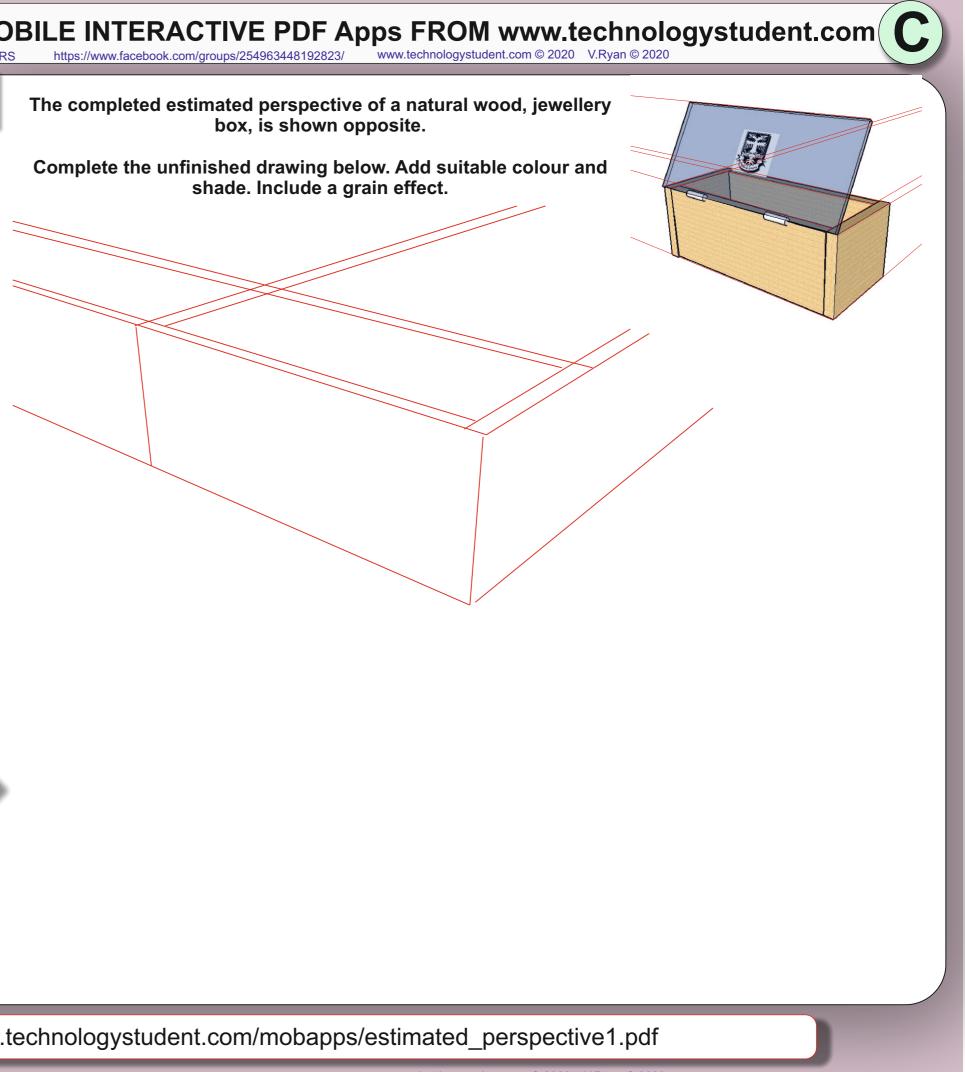

> Draw this jewellery box in estimated perspective.

shade. Include a grain effect.

HELPFUL LINK: http://www.technologystudent.com/mobapps/estimated perspective1.pdf