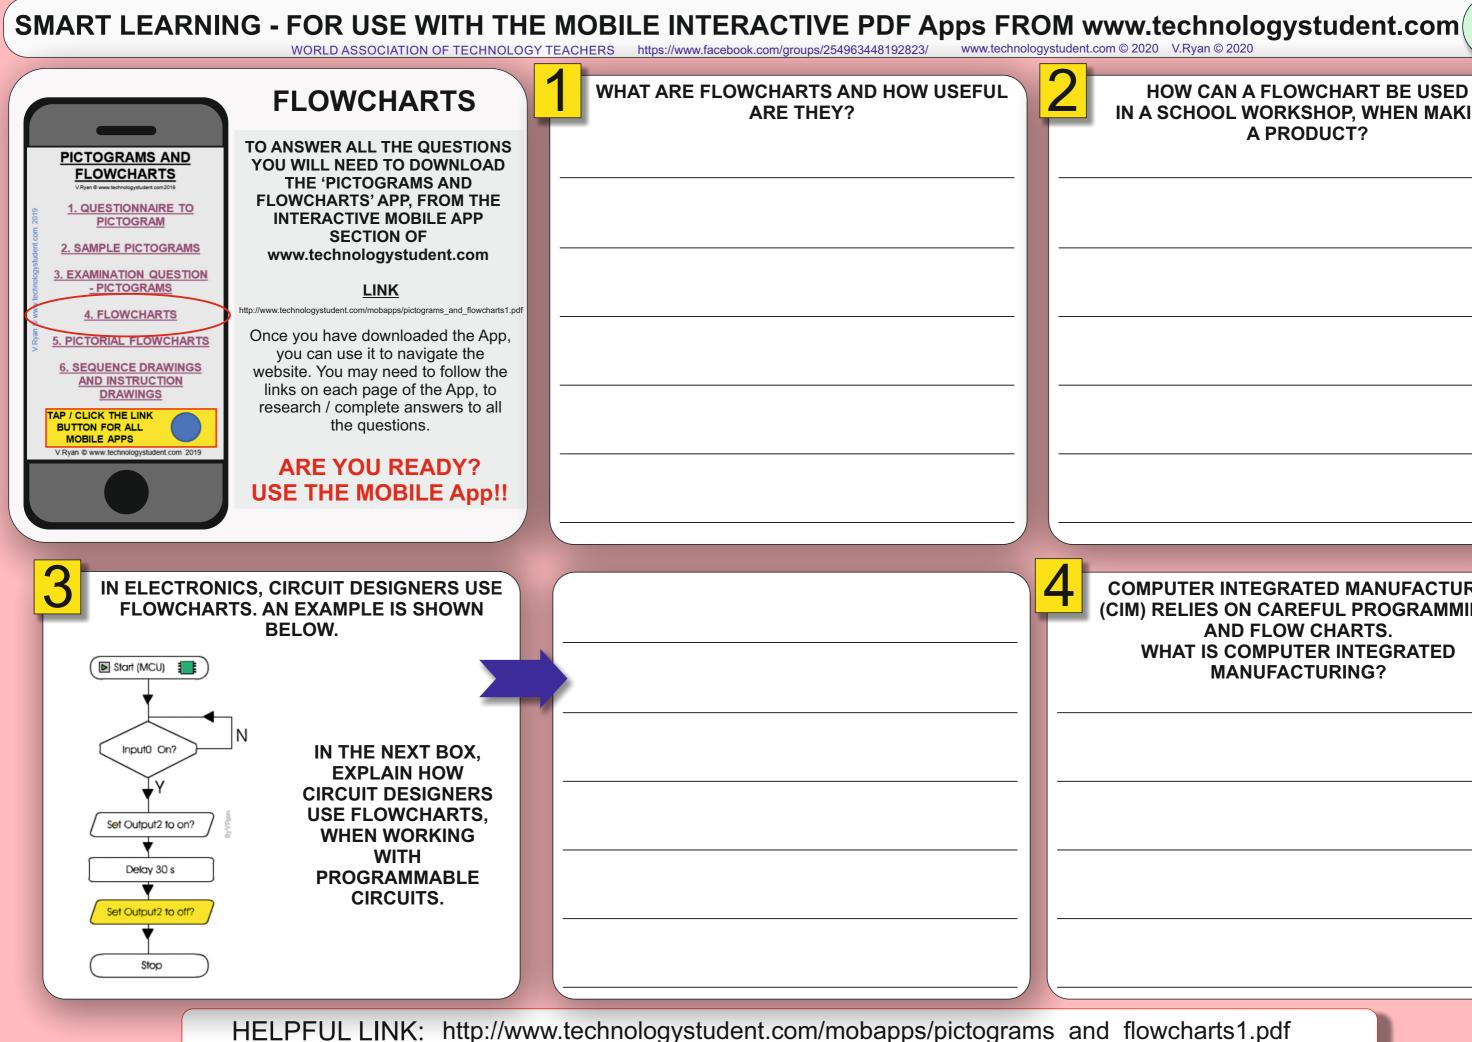

### HOW CAN A FLOWCHART BE USED IN A SCHOOL WORKSHOP, WHEN MAKING **A PRODUCT?**

### **COMPUTER INTEGRATED MANUFACTURE** (CIM) RELIES ON CAREFUL PROGRAMMING AND FLOW CHARTS. WHAT IS COMPUTER INTEGRATED **MANUFACTURING?**

WORLD ASSOCIATION OF TECHNOLOGY TEACHERS https://www.facebook.com/groups/254963448192823/ www.technologystudent.com © 2020 V.Ryan © 2020