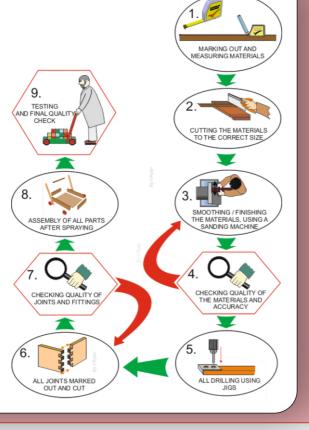

## WHAT IS A SEQUENCE DRAWING?

### IN THE SPACE BELOW, CREATE A SEQUENCE DRAWING, THAT SHOWS THE MAIN STAGES OF MANUFACTURING A PRODUCT, YOU HAVE COMPLETED IN A SCHOOL WORKSHOP.

WORLD ASSOCIATION OF TECHNOLOGY TEACHERS https://www.facebook.com/groups/254963448192823/ www.technologystudent.com © 2020 V.Ryan © 2020