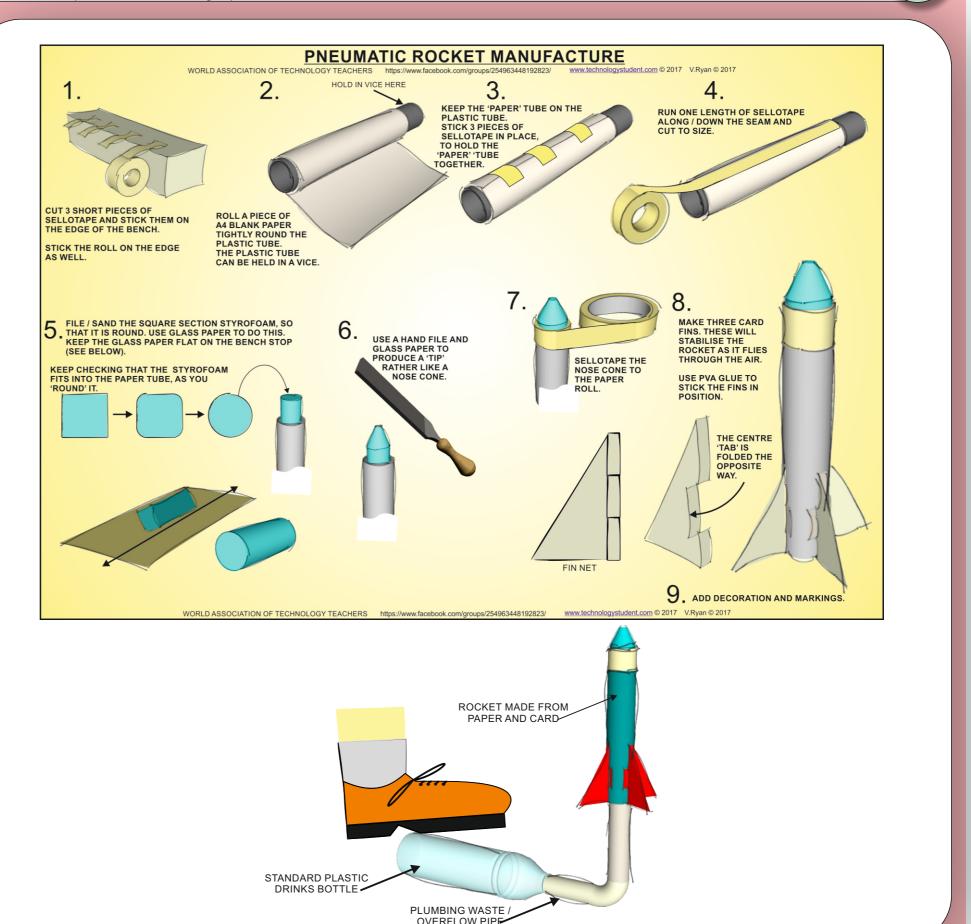

AWINGS**

TO ANSWER ALL THE QUESTIONS YOU WILL NEED TO DOWNLOAD THE 'PICTOGRAMS AND FLOWCHARTS' APP, FROM THE INTERACTIVE MOBILE APP SECTION OF www.technologystudent.com

LINK

http://www.technologystudent.com/mobapps/pictograms and flowcharts1.pdf

Once you have downloaded the App, you can use it to navigate the website. You may need to follow the links on each page of the App, to research / complete answers to all the questions.

## **ARE YOU READY? USE THE MOBILE App!!**

## WHAT IS A SEQUENCE DRAWING?

### IN THE SPACE BELOW, CREATE A SEQUENCE DRAWING, THAT SHOWS THE MAIN STAGES OF MANUFACTURING A PRODUCT, YOU HAVE COMPLETED IN A SCHOOL WORKSHOP.

WORLD ASSOCIATION OF TECHNOLOGY TEACHERS https://www.facebook.com/groups/254963448192823/ www.technologystudent.com © 2020 V.Ryan © 2020