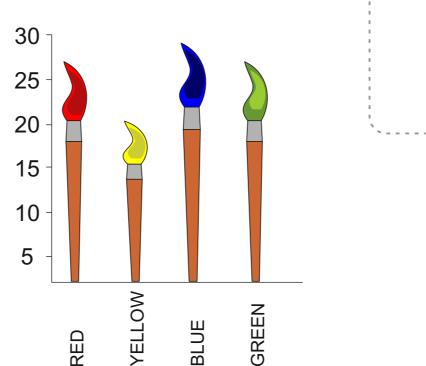

#### SMART LEARNING - FOR USE WITH THE MOBILE INTERACTIVE PDF Apps FROM www.technologystudent.com www.technologystudent.com © 2020 V.Ryan © 2020 WORLD ASSOCIATION OF TECHNOLOGY TEACHERS https://www.facebook.com/groups/254963448192823/ **QUESTIONNAIRE TO EMPTY SPACE** 30 PICTOGRAM TO ANSWER ALL THE QUESTIONS PICTOGRAMS AND YOU WILL NEED TO DOWNLOAD **FLOWCHARTS** THE 'PICTOGRAMS AND 25 FLOWCHARTS' APP, FROM THE **1. QUESTIONNAIRE TO** INTERACTIVE MOBILE APP PICTOGRAM SECTION OF 2. SAMPLE PICTOGRAM www.technologystudent.com 20 3. EXAMINATION QUESTION - PICTOGRAMS LINK http://www.technologystudent.com/mobapps/pictograms and flowcharts1.pdf 4. FLOWCHARTS Once you have downloaded the App, 5. PICTORIAL FLOWCHARTS 15 you can use it to navigate the 6. SEQUENCE DRAWINGS website. You may need to follow the AND INSTRUCTION links on each page of the App, to DRAWINGS research / complete answers to all AP / CLICK THE LINK the questions. 10 BUTTON FOR ALL MOBILE APPS V.Rvan © www.te **ARE YOU READY? USE THE MOBILE App!!** 5 THE PICTOGRAM SHOWN OPPOSITE, IS THE RESULT OF A **POPULAR COLOURS** SURVEY, AIMED AT DETERMINING POPULAR COLOURS. THIS IS HELPFUL INFORMATION FOR DESIGNERS. 30 YOU ARE TO PRESENT THE SAME NUMBERS / FIGURES, 25 **BUT USING DIFFERENT IMAGES (NOT THE PAINT BRUSHES).**

THE IMAGE(S) YOU USE, MUST STILL BE LINKED TO 'COLOURS'.

A: SKETCH / DRAW IMAGES IN THE EMPTY SPACE, THAT YOU COULD USE AS REPLACEMENT IMAGES, FOR THE PICTOGRAM.

**B:** SELECT YOUR BEST IMAGE, AND DRAW THE NEW PICTOGRAM, USING THE BLANK AXIS (top right corner).