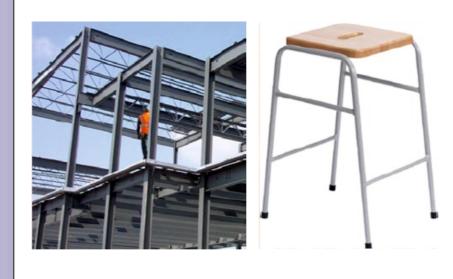

**ARE YOU READY? USE THE MOBILE App!!** 

WHY IS THE ROOF OF THIS BUILDING SUPPORTED BY A TRIANGULATED STRUCTURE?

NAME EACH OF THESE BEAM SECTIONS.

HOW AND WHY ARE BEAMS, SUCH AS THOSE SEEN IN BOX 3, USED IN THE **CONSTRUCTION OF BUILDINGS?** 