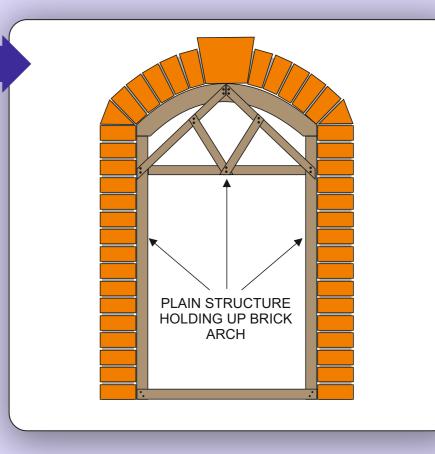

**ARE YOU READY? USE THE MOBILE App!!** 

WHY IS THE ROOF OF THIS BUILDING SUPPORTED BY A TRIANGULATED STRUCTURE?

NAME EACH OF THESE BEAM SECTIONS.

HOW AND WHY ARE BEAMS, SUCH AS THOSE SEEN IN BOX 3, USED IN THE **CONSTRUCTION OF BUILDINGS?** 