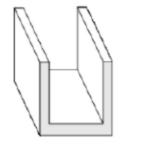

**ARE YOU READY? USE THE MOBILE App!!** 

WHY IS THE ROOF OF THIS BUILDING SUPPORTED BY A TRIANGULATED STRUCTURE?

NAME EACH OF THESE BEAM SECTIONS.

HOW AND WHY ARE BEAMS, SUCH AS THOSE SEEN IN BOX 3, USED IN THE **CONSTRUCTION OF BUILDINGS?** 