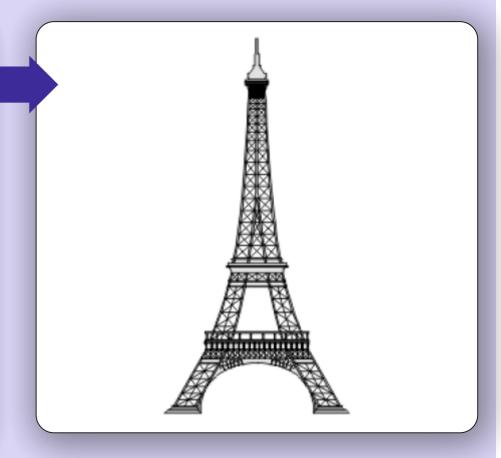

T? Place a 'tick' next to the strongest.



NOW GLUE CARD ON THE TOP AND **BOTTOM. TEST AGAIN.** 



WHY IS 'TRIANGULATION' POPULAR IN THE CONSTRUCTION OF BUILDINGS AND OTHER STRUCTURES?.



WORLD ASSOCIATION OF TECHNOLOGY TEACHERS https://www.facebook.com/groups/254963448192823/ www.technologystudent.com © 2020 V.Ryan © 2020





# **STRUCTURES**

TO ANSWER ALL THE QUESTIONS YOU WILL NEED TO DOWNLOAD THE 'STRUCTURES' APP, FROM THE INTERACTIVE MOBILE APP **SECTION OF** www.technologystudent.com

### LINK

https://www.technologystudent.com/mobapps/structures1.pdf

Once you have downloaded the App, you can use it to navigate the website. You may need to follow the links on each page of the App, to research / complete answers to all the questions.

**ARE YOU READY? USE THE MOBILE App!!** 





WHY IS THE ROOF OF THIS BUILDING SUPPORTED BY A TRIANGULATED STRUCTURE?



NAME EACH OF THESE BEAM SECTIONS.





HOW AND WHY ARE BEAMS, SUCH AS THOSE SEEN IN BOX 3, USED IN THE **CONSTRUCTION OF BUILDINGS?** 

WORLD ASSOCIATION OF TECHNOLOGY TEACHERS https://www.facebook.com/groups/254963448192823/ www.technologystudent.com © 2020 V.Ryan © 2020





### **STRUCTURES**

TO ANSWER ALL THE QUESTIONS YOU WILL NEED TO DOWNLOAD THE 'STRUCTURES' APP, FROM THE INTERACTIVE MOBILE APP **SECTION OF** www.technologystudent.com

#### LINK

https://www.technologystudent.com/mobapps/structures1.pdf

Once you have downloaded the App, you can use it to navigate the website. You may need to follow the links on each page of the App, to research / complete answers to all the questions.

**ARE YOU READY? US