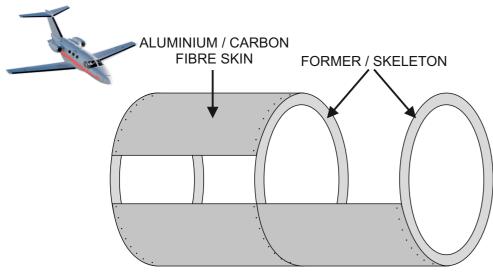

HERE IS A 'SEMI-MONOCOQUE' STRUCTURE. With reference to the image, explain why it is regarded as 'semi-monocoque'.

YOUR ANSWER.

**USE THE INTERNET TO FIND AN IMAGE** OF ANOTHER MONOCOQUE and ALSO A SEMI-MONOCOQUE PRODUCT