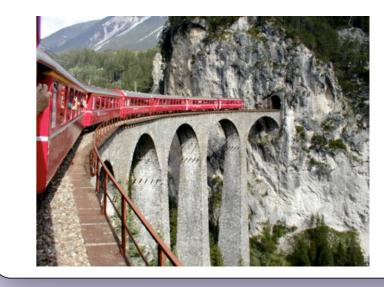

YOUR ANSWER.

NAME THIS, STONE VIADUCT. INCLUDE LOCATION.

NAME:

LOCATION:

WORLD ASSOCIATION OF TECHNOLOGY TEACHERS https://www.facebook.com/groups/254963448192823/ www.technologystudent.com © 2020 V.Ryan © 2020