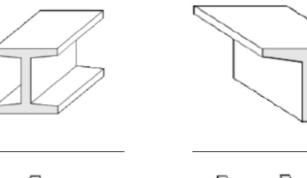

**ARE YOU READY? USE THE MOBILE App!!** 

WHY IS THE ROOF OF THIS BUILDING SUPPORTED BY A TRIANGULATED STRUCTURE?

NAME EACH OF THESE BEAM SECTIONS.

HOW AND WHY ARE BEAMS, SUCH AS THOSE SEEN IN BOX 3, USED IN THE **CONSTRUCTION OF BUILDINGS?** 