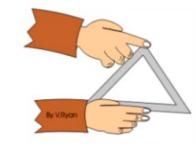

**ARE YOU READY? USE THE MOBILE App!!** 

TWO FRAME STRUCTURES ARE SHOWN BELOW. IN THE NEXT BOX, PASTE TO MORE EXAMPLES OF FRAME STRUCTURES.

TWO MORE FRAME STRUCTURE **EXAMPLES:** 

MAKE THE SQUARE AND TRIANGULATED FRAMES SEEN BELOW, FROM CARD. WHICH IS THE STRONGEST? Place a 'tick' next to the strongest.

NOW GLUE CARD ON THE TOP AND **BOTTOM. TEST AGAIN.** 

WHY IS 'TRIANGULATION' POPULAR IN THE CONSTRUCTION OF BUILDINGS AND OTHER STRUCTURES?.

WORLD ASSOCIATION OF TECHNOLOGY TEACHERS https://www.facebook.com/groups/254963448192823/ www.technologystudent.com © 2020 V.Ryan © 2020