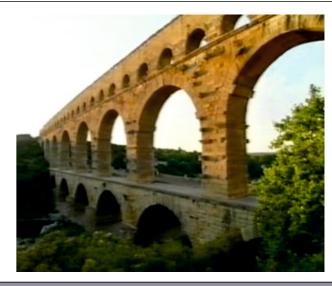

YOUR ANSWER.

NAME THIS, STONE VIADUCT. INCLUDE LOCATION.

NAME:

LOCATION:

WORLD ASSOCIATION OF TECHNOLOGY TEACHERS https://www.facebook.com/groups/254963448192823/ www.technologystudent.com © 2020 V.Ryan © 2020