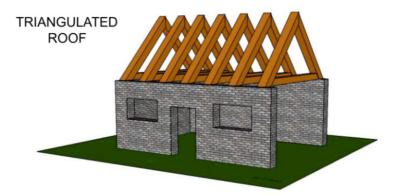

**ARE YOU READY? USE THE MOBILE App!!** 

WHY IS THE ROOF OF THIS BUILDING SUPPORTED BY A TRIANGULATED STRUCTURE?

NAME EACH OF THESE BEAM SECTIONS.

HOW AND WHY ARE BEAMS, SUCH AS THOSE SEEN IN BOX 3, USED IN THE **CONSTRUCTION OF BUILDINGS?** 