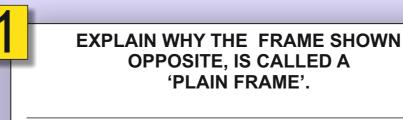

**ARE YOU READY? USE THE MOBILE App!!** 

TWO FRAME STRUCTURES ARE SHOWN BELOW. IN THE NEXT BOX, PASTE TO MORE EXAMPLES OF FRAME STRUCTURES.

TWO MORE FRAME STRUCTURE **EXAMPLES:** 

MAKE THE SQUARE AND TRIANGULATED FRAMES SEEN BELOW, FROM CARD. WHICH IS THE STRONGEST? Place a 'tick' next to the strongest.