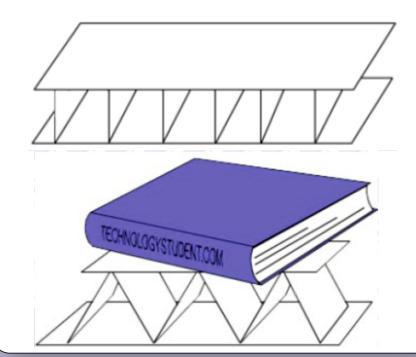

HERE IS A 'SEMI-MONOCOQUE' STRUCTURE. With reference to the image, explain why it is regarded as 'semi-monocoque'.

YOUR ANSWER.

**USE THE INTERNET TO FIND AN IMAGE** OF ANOTHER MONOCOQUE and ALSO A SEMI-MONOCOQUE PRODUCT