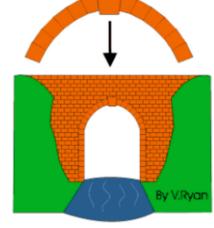

**ARE YOU READY? USE THE MOBILE App!!** 

WHY IS THE KEY STONE OF A STONE ARCH **BRIDGE, VERY IMPORTANT?** 

YOUR ANSWER.

NAME:

LOCATION:

NAME THIS IMPRESSIVE, ROMAN,

STONE ARCH BRIDGE. INCLUDE LOCATION.

WORLD ASSOCIATION OF TECHNOLOGY TEACHERS https://www.facebook.com/groups/254963448192823/ www.technologystudent.com © 2020 V.Ryan © 2020