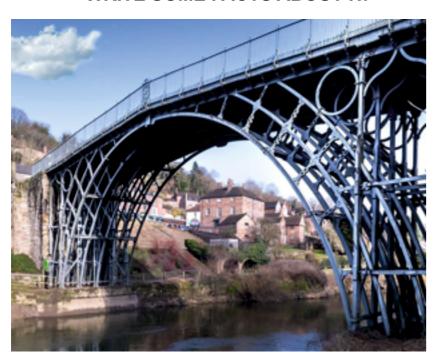

### NAME AND WRITE SOME FACTS ABOUT THIS FAMOUS BRIDGE.

| _ |  |  |  |
|---|--|--|--|
|   |  |  |  |
|   |  |  |  |
|   |  |  |  |
|   |  |  |  |
|   |  |  |  |

THIS IS THE FIRST IRON BRIDGE IN THE WORLD. WRITE SOME FACTS ABOUT IT.