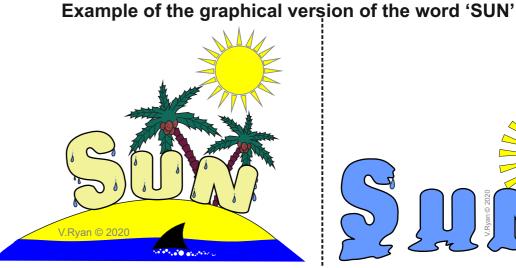

**ARE YOU READY? USE THE MOBILE App!!** 

The word 'SUN', is a word that can be presented graphically. See two examples below.

What images, shapes and forms, do you think would be suitable, to apply to the graphical form, of the word 'SUN'?