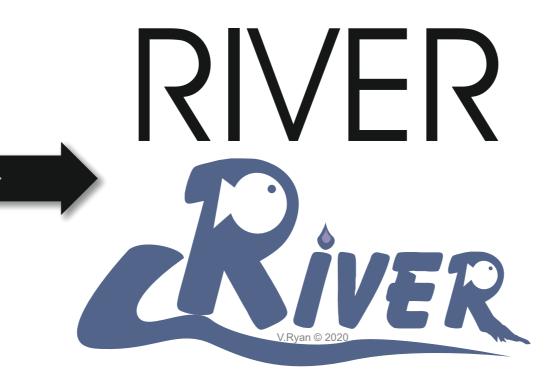

**EXERCISES** 

CLICK THE LINK BUTTON - FOR FREE, DETAILED MOBILE APPS FOR GRAPHICS

V.Rvan © www.technologystudent.com 2019

Graphical styles of writing, can be applied to most 'descriptive' words.

The example opposite, shows how the word 'river', can be graphically presented.

Using the App for guidance, design your own style, for the word 'river'.

YOUR GRAPHICAL STYLE FOR 'RIVER'

WORLD ASSOCIATION OF TECHNOLOGY TEACHERS

https://www.facebook.com/groups/254963448192823/ www.technologystudent.com © 2020 V.Ryan © 2020