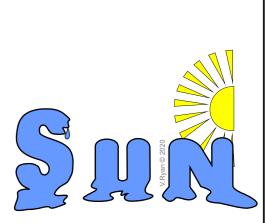

**ARE YOU READY? USE THE MOBILE App!!** 

The word 'SUN', is a word that can be presented graphically. See two examples below.

What images, shapes and forms, do you think would be suitable, to apply to the graphical form, of the word 'SUN'?

igspace USE THE APP AND FOLLOW THE LINKS FOR MORE EXAMPLES igspace

Draw your graphical version of the word 'SUN'

You may wish to draw a rough version first, followed by a colour rendered final version.

In the space below, draw a quick sketch, of the word 'RAIN', in a graphical form.