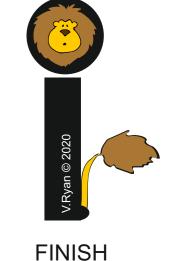

**ARE YOU READY? USE THE MOBILE App!!** 

Select an animal (not one from the previous question) and convert it to a letter from the

alphabet.

LETTER 'I'

Try to convert the letters below, to an 'ANIMAL' style. Add appropriate colour, shade and images to the writing style. The first is completed for you.