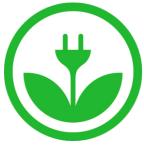

**ARE YOU READY? USE THE MOBILE App!!** 

Using the internet for research, paste two symbols, that are related to "Energy". An example is shown below.

**EXAMPLE GREEN ENERGY** 

The word 'ENERGY', can mean many things and can be represented graphically. In the space below, design your graphical presentation of the word.