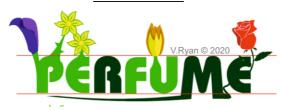

**ARE YOU READY? USE THE MOBILE App!!** 

Develop a graphical style of writing for the words 'PERFUME' and 'FRAGRANCE'.

**\*** USE THE APP AND FOLLOW THE LINKS FOR EXAMPLES **\*** 