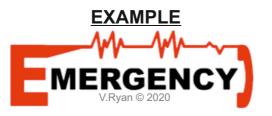

**ARE YOU READY? USE THE MOBILE App!!** 

Using the internet for research, paste two symbols, that are related to "Phone". An example is shown below.

**EXAMPLE NO PHONES - SPAIN** 

uso de teléfonos

Mobile phones are sometimes used in 'emergency' situations. Design a graphical form of the word 'EMERGENCY' and to reflect this type of use.