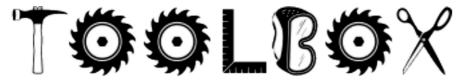

**ARE YOU READY? USE THE MOBILE App!!** 

Paste two images of unusual writing styles. An example is seen below.

**EXAMPLE - TOOLBOX FONT** 

Convert the letters and numbers below, to a 'FIREWORK' style. Add appropriate colour, shade and images to the writing style. An example has been completed for you.