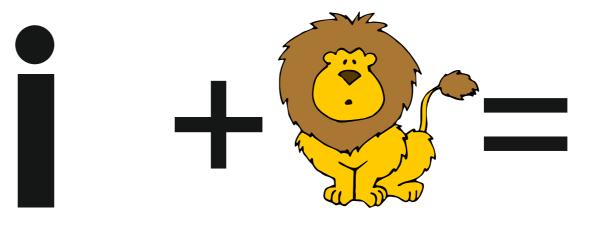

**ARE YOU READY? USE THE MOBILE App!!** 

Select an animal (not one from the previous question) and convert it to a letter from the

alphabet.

LETTER 'I'

Try to convert the letters below, to an 'ANIMAL' style. Add appropriate colour, shade and images to the writing style. The first is completed for you.