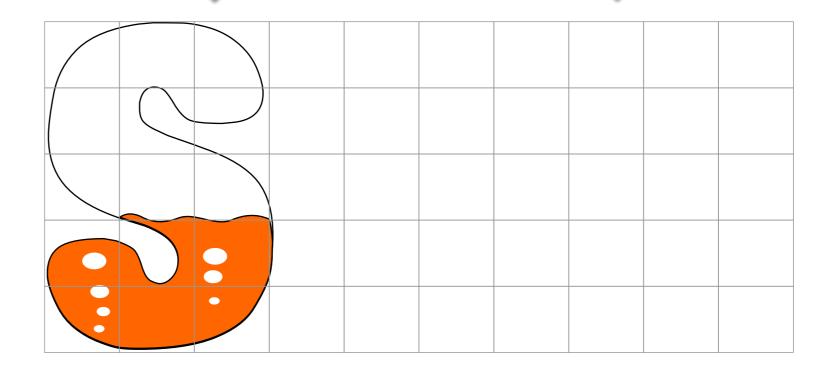

**ARE YOU READY? USE THE MOBILE App!!** 

List colours that you think are suitable, for the graphical style, of the word "WINTER".

Complete the graphical writing style shown below, for the word "SUN", using the grid as a guide. Include colour and detail.

# **SAMPLE** V.Ryan © 2020

YOUR COPY

WORLD ASSOCIATION OF TECHNOLOGY TEACHERS

https://www.facebook.com/groups/254963448192823/ www.technologystudent.com © 2020 V.Ryan © 2020

TYPOGRAPHY AND GRAPHIC STYLES OF WRITING . INTRODUCTION TO GRAPHIC STYLES OF WRITING 2. TYPOGRAPHY - THE BASICS 3. THE 'SUN' - EXERCISES AND **EXAMPLES** 'ENERGY' AND 'EMERGENC - EXAMPLES AND EXERCISES 5. MORE WRITING STYLE **EXERCISES** CLICK THE LINK BUTTON - FOR FREE, DETAILED MOBILE APPS FOR GRAPHICS V.Rvan © www.technologystudent.com 2019