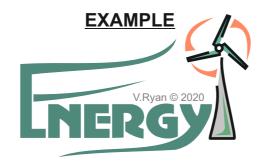

**ARE YOU READY? USE THE MOBILE App!!** 

Using the internet for research, paste two symbols, that are related to "Energy". An example is shown below.

**EXAMPLE GREEN ENERGY** 

The word 'ENERGY', can mean many things and can be represented graphically. In the space below, design your graphical presentation of the word.