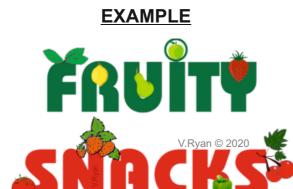

**ARE YOU READY? USE THE MOBILE App!!** 

Develop a graphical style, for a food product called, 'Fruity Snacks'.

**X** USE THE APP AND FOLLOW THE LINKS FOR EXAMPLES **X** 

List fruits that you think are ideal, for 'fruity snacks', for children.