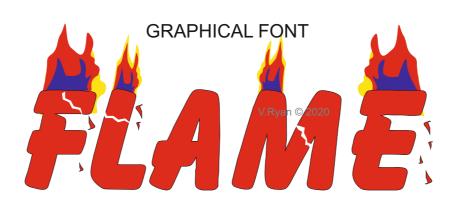

**ARE YOU READY? USE THE MOBILE App!!**  Using the App for guidance, draw your own graphical style, for the word 'flame'. An example is shown below.

#### **EXAMPLE**

**ORIGINAL FONT** 

YOUR GRAPHICAL STYLE FOR 'FLAME'

TYPOGRAPHY AND GRAPHIC

STYLES OF WRITING

**EXAMPLES** 

4. 'ENERGY' AND 'EMERGENCY - EXAMPLES AND EXERCISES

MORE WRITING STYLE