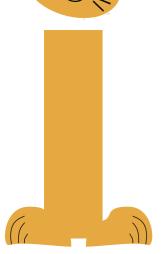

**ARE YOU READY? USE THE MOBILE App!!** 

Select an animal (not one from the previous question) and convert it to a letter from the

alphabet.

LETTER 'I'

Try to convert the letters below, to an 'ANIMAL' style. Add appropriate colour, shade and images to the writing style. The first is completed for you.