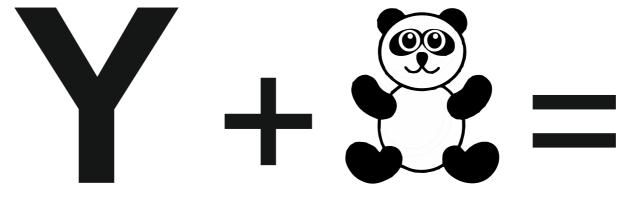

**ARE YOU READY? USE THE MOBILE App!!** 

Select an animal (not one from the previous question) and convert it to a letter from the

alphabet.

LETTER 'I'

Try to convert the letters below, to an 'ANIMAL' style. Add appropriate colour, shade and images to the writing style. The first is completed for you.