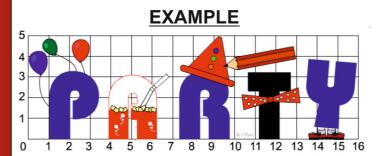

**ARE YOU READY? USE THE MOBILE App!!** 

Develop a graphical style, for the word 'PARTY'.

**X** USE THE APP AND FOLLOW THE LINKS FOR EXAMPLES **X** 

Describe one aspect of your design, you really like. Describe one aspect of your design, you think can be improved.