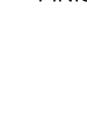

**ARE YOU READY? USE THE MOBILE App!!** 

Select an animal (not one from the previous question) and convert it to a letter from the

alphabet.

LETTER 'I'

Try to convert the letters below, to an 'ANIMAL' style. Add appropriate colour, shade and images to the writing style. The first is completed for you.