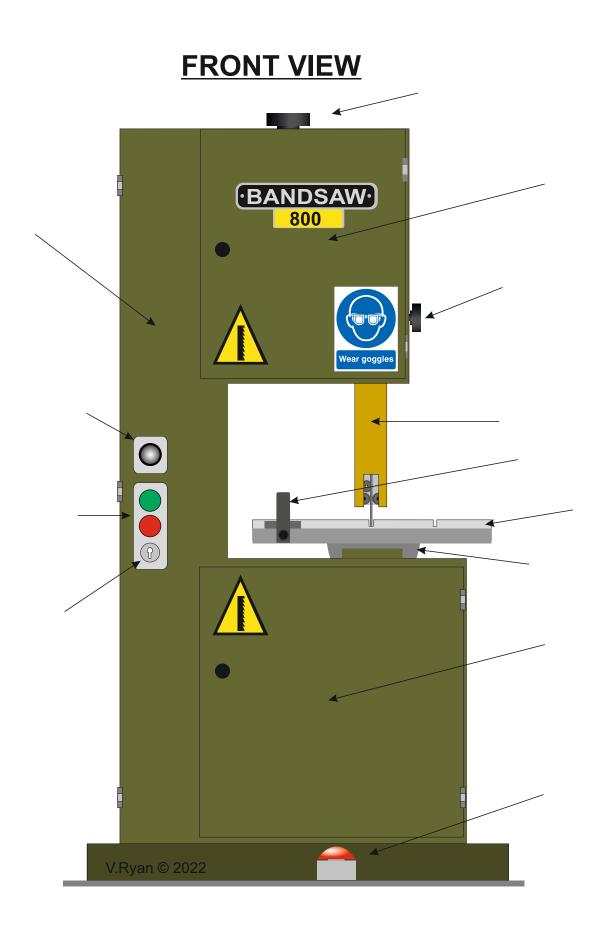

## **THE BAND SAW - EXAMINATION QUESTIONS**

WORLD ASSOCIATION OF TECHNOLOGY TEACHERS

https://www.facebook.com/groups/254963448192823/

www.technologystudent.com © 2021 V.Ryan © 2021

HELPFUL LINK: https://technologystudent.com/equip\_flsh/bandsaw1.html

**1.** label the parts of the band saw, identified by the arrows. **4 marks** 



## **THE BAND SAW - EXAMINATION QUESTIONS**

WORLD ASSOCIATION OF TECHNOLOGY TEACHERS https://www.facebook.com/groups/254963448192823/

www.technologystudent.com © 2021 V.Ryan © 2021

HELPFUL LINK: https://technologystudent.com/equip\_flsh/bandsaw1.html

| Explain wh<br>marks | at is meant by 'depth of cut' AND 'width of cut' (include a labelled diagrar |
|---------------------|------------------------------------------------------------------------------|
|                     |                                                                              |
|                     |                                                                              |
|                     |                                                                              |
|                     |