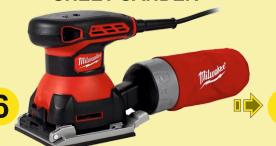

WHERE POSSIBLE, ANSWER THE QUESTIONS WITH NOTES AND SKETCHES. CLICK ON THE **TOOLS FOR HELPFUL LINKS.** 

# **COMMON POWER TOOLS - KNOWLEDGE MAP**

# **QUESTION DESCRIBE THE SAFE USE AND FUNCTION(S)** OF EACH OF THE TOOLS



# **CORDED DRILL**



# **CORDLESS DRILL**



# SDS (SPECIAL DIRECT SYSTEM) DRILL



# POWER SCREWDRIVER



# **ELECTRIC PLANER**



#### SHEET SANDER



#### **PALM SANDER**



# **ELECTRIC ROUTER**



# **JIGSAW**



# **CIRCULAR SAW**



# **EXTENSION WORK**

SEARCH THE INTERNET FOR A POWER TOOL NOT LISTED ON THIS SHEET. **DESCRIBE ITS FUNCTION(S) AND SAFE** USE, INCLUDE IMAGES / **SKETCHES TO SUPPORT** YOUR WORK.