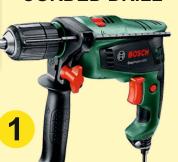

WHERE POSSIBLE, ANSWER THE QUESTIONS WITH NOTES AND SKETCHES. CLICK ON THE **TOOLS FOR HELPFUL LINKS.** 

# **COMMON POWER TOOLS - KNOWLEDGE MAP**

# **QUESTION DESCRIBE THE SAFE USE AND FUNCTION(S)** OF EACH OF THE TOOLS



# **CORDED DRILL**



# **CORDLESS DRILL**



# SDS (SPECIAL DIRECT SYSTEM) DRILL



# POWER SCREWDRIVER



# **ELECTRIC PLANER**



#### SHEET SANDER



#### **PALM SANDER**



# **ELECTRIC ROUTER**



# **JIGSAW**



# **CIRCULAR SAW**



# **EXTENSION WORK**

SEARCH THE INTERNET FOR A POWER TOOL NOT LISTED ON THIS SHEET. **DESCRIBE ITS FUNCTION(S) AND SAFE** USE, INCLUDE IMAGES / **SKETCHES TO SUPPORT** YOUR WORK.