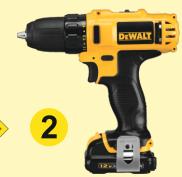

WHERE POSSIBLE, ANSWER THE QUESTIONS WITH NOTES AND SKETCHES. CLICK ON THE **TOOLS FOR HELPFUL LINKS.** 

# **COMMON POWER TOOLS - KNOWLEDGE MAP**

# **QUESTION DESCRIBE THE SAFE USE AND FUNCTION(S)** OF EACH OF THE TOOLS



# **CORDED DRILL**



# **CORDLESS DRILL**



# SDS (SPECIAL DIRECT SYSTEM) DRILL



# POWER SCREWDRIVER



# **ELECTRIC PLANER**



#### SHEET SANDER



#### **PALM SANDER**



# **ELECTRIC ROUTER**



# **JIGSAW**



# **CIRCULAR SAW**



# **EXTENSION WORK**

SEARCH THE INTERNET FOR A POWER TOOL NOT LISTED ON THIS SHEET. **DESCRIBE ITS FUNCTION(S) AND SAFE** USE, INCLUDE IMAGES / **SKETCHES TO SUPPORT** YOUR WORK.