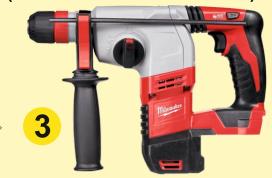

WHERE POSSIBLE, ANSWER THE QUESTIONS WITH NOTES AND SKETCHES. CLICK ON THE **TOOLS FOR HELPFUL LINKS.** 

# **COMMON POWER TOOLS - KNOWLEDGE MAP**

# **QUESTION DESCRIBE THE SAFE USE AND FUNCTION(S)** OF EACH OF THE TOOLS



# **CORDED DRILL**



# **CORDLESS DRILL**



# SDS (SPECIAL DIRECT SYSTEM) DRILL



# POWER SCREWDRIVER



# **ELECTRIC PLANER**



#### SHEET SANDER



#### **PALM SANDER**



# **ELECTRIC ROUTER**



# **JIGSAW**



# **CIRCULAR SAW**



# **EXTENSION WORK**

SEARCH THE INTERNET FOR A POWER TOOL NOT LISTED ON THIS SHEET. **DESCRIBE ITS FUNCTION(S) AND SAFE** USE, INCLUDE IMAGES / **SKETCHES TO SUPPORT** YOUR WORK.