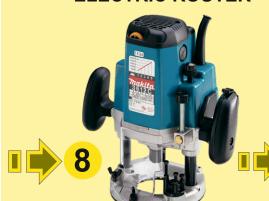

WHERE POSSIBLE, ANSWER THE QUESTIONS WITH NOTES AND SKETCHES. CLICK ON THE **TOOLS FOR HELPFUL LINKS.** 

# **COMMON POWER TOOLS - KNOWLEDGE MAP**

# **QUESTION DESCRIBE THE SAFE USE AND FUNCTION(S)** OF EACH OF THE TOOLS



# **CORDED DRILL**



# **CORDLESS DRILL**



# SDS (SPECIAL DIRECT SYSTEM) DRILL



# POWER SCREWDRIVER



# **ELECTRIC PLANER**



#### SHEET SANDER



#### **PALM SANDER**



# **ELECTRIC ROUTER**



# **JIGSAW**



# **CIRCULAR SAW**



# **EXTENSION WORK**

SEARCH THE INTERNET FOR A POWER TOOL NOT LISTED ON THIS SHEET. **DESCRIBE ITS FUNCTION(S) AND SAFE** USE, INCLUDE IMAGES / **SKETCHES TO SUPPORT** YOUR WORK.