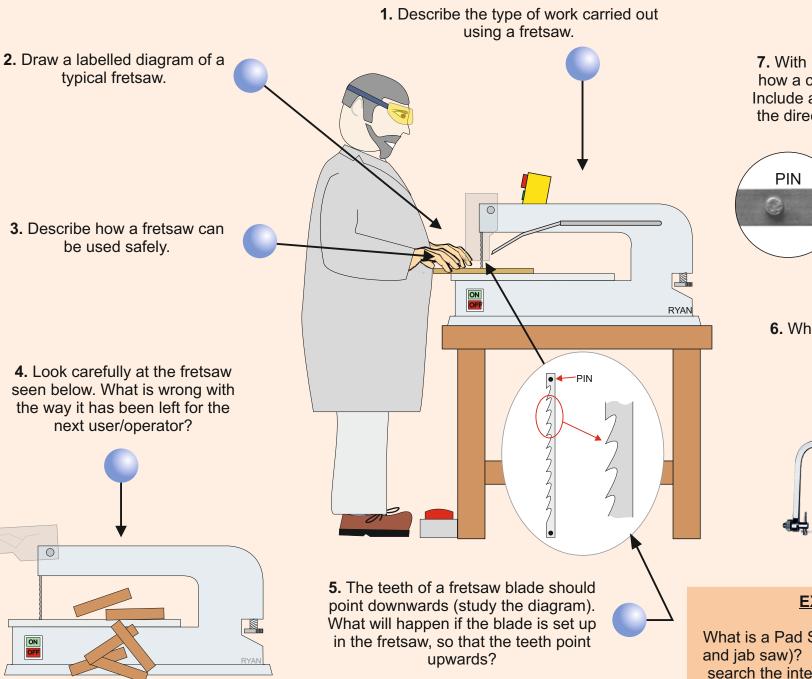

7. With notes and a diagram, explain how a coping saw blade is changed. Include an explanation of the pins and the direction in which the teeth point.

6. What type of work can be carried out with a coping saw?