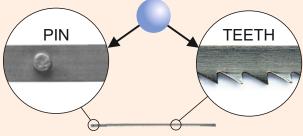

7. With notes and a diagram, explain how a coping saw blade is changed. Include an explanation of the pins and the direction in which the teeth point.

6. What type of work can be carried out with a coping saw?