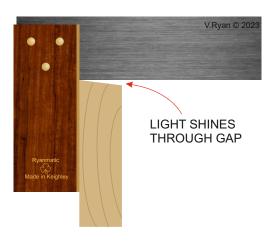

## THE WOODWORKERS TRY-SQUARE

V.Ryan © 2009-2023 World Association of Technology Teachers

USEFUL LINK: https://technologystudent.com/equip1/try1.htm

**6.** The diagram below shows a woodworkers try square being used to carry out an important quality check. *3 marks* 

Explain / describe the quality check.

sketch. 6 marks

| 7. Describe another use of a woodworker | rs try square. Include a |
|-----------------------------------------|--------------------------|
|                                         |                          |
|                                         |                          |
|                                         |                          |
|                                         |                          |
|                                         |                          |
|                                         | •                        |