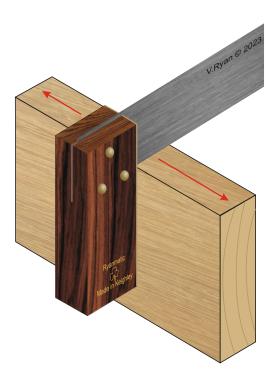

## THE WOODWORKERS TRY-SQUARE

V.Ryan © 2009-2023 World Association of Technology Teachers

USEFUL LINK: https://technologystudent.com/equip1/try1.htm

**6.** The diagram below shows a woodworkers try square being used to carry out an important quality check. *3 marks* 

Explain / describe the quality check.

sketch. 6 marks

| 7. Describe another use of a woodworker | rs try square. Include a |
|-----------------------------------------|--------------------------|
|                                         |                          |
|                                         |                          |
|                                         |                          |
|                                         |                          |
|                                         |                          |
|                                         | •                        |