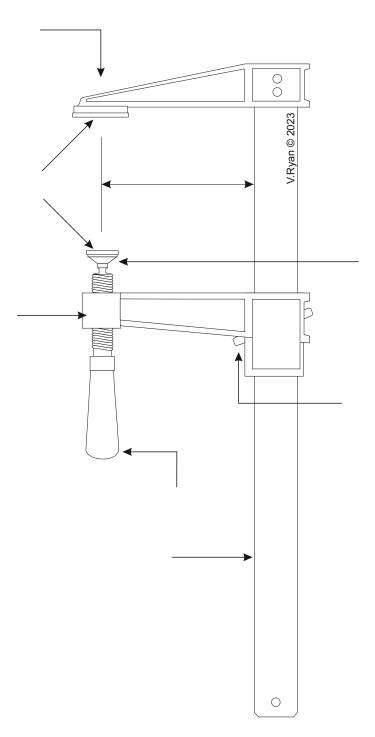

**1.** Complete the diagram of the F-Clamp, by adding the labels indicated by the arrows. **8** *marks* 

2. Why does the F-Clamp have a swivel shoe? 2 marks