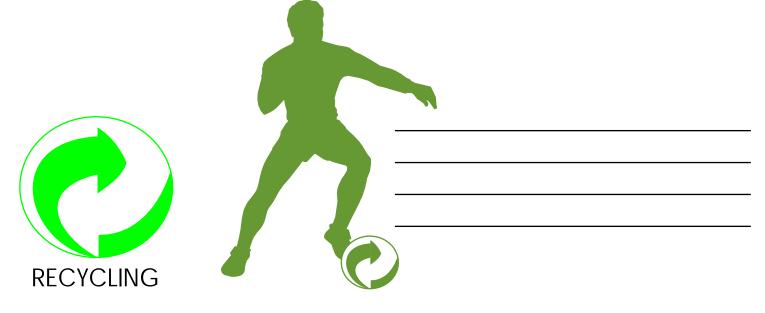

The typical recycling symbol seen below has been redesigned for a party invitation card. Do you think this is suitable for an invitation to a party? Explain your answer.

Members of a youth football team are to receive invitations to their end of season celebration. The typical recycling symbol seen below has been redesigned for a invitation card. Do you think this is suitable for an invitation to a celebration of this type? Explain your answer.