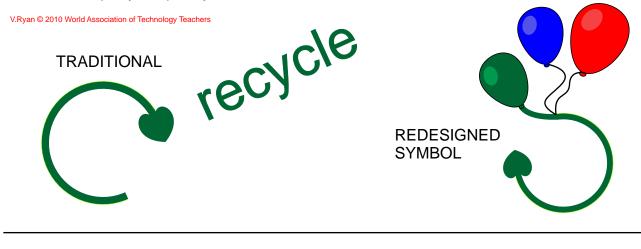

## **RECYCLING SYMBOL DESIGN**

most greetings cards can be recycled and they often have recycling symbols printed on them. The traditional recycling symbol seen below has been redesigned based on a party theme. Do you think this is suitable for an invitation to a party? Explain your answer.

The typical recycling symbol seen below has been redesigned for a party invitation card. Do you think this is suitable for an invitation to a party? Explain your answer.

Members of a youth football team are to receive invitations to their end of season celebration. The typical recycling symbol seen below has been redesigned for a invitation card. Do you think this is suitable for an invitation to a celebration of this type? Explain your answer.