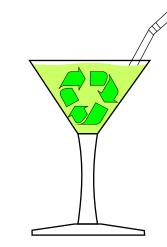

The typical recycling symbol seen below has been redesigned for a party invitation card. Do you think this is suitable for an invitation to a party? Explain your answer.

Members of a youth football team are to receive invitations to their end of season celebration. The typical recycling symbol seen below has been redesigned for a invitation card. Do you think this is suitable for an invitation to a celebration of this type? Explain your answer.