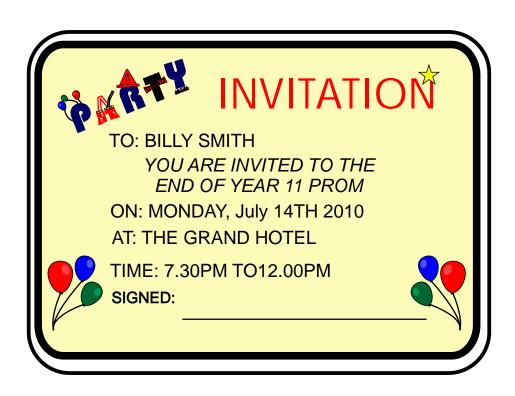

## YEAR 11 PROM INVITATION

V.Rvan © 2010 World Association of Technology Teachers

Below is a homemade party invitation for a Year 11 pupil to attend the end of year School Prom.

TO: BILLY SMITH

YOU ARE INVITED TO THE END OF YEAR 11 PROM

ON: MONDAY, July 14TH 2010

AT: THE GRAND HOTEL

TIME: 7.30PM TO12.00PM

SIGNED:

| List six ways in which the invitation could be improved.               |
|------------------------------------------------------------------------|
| 1.                                                                     |
|                                                                        |
| 2.                                                                     |
|                                                                        |
| 3.                                                                     |
|                                                                        |
| 4.                                                                     |
|                                                                        |
| 5.                                                                     |
|                                                                        |
| 6.                                                                     |
|                                                                        |
| What is the worst aspect of the party invitation? Explain your answer. |
|                                                                        |
|                                                                        |