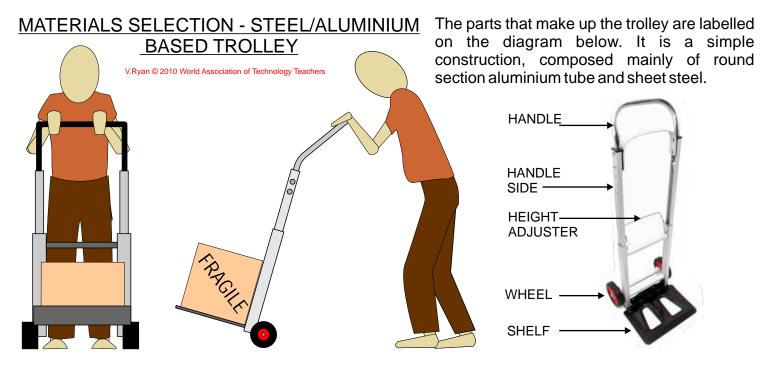

IT IS ILLEGAL TO DISPLAY THIS WORK ON ANY WEBSITE/MEDIA STORAGE OTHER THAN www.technologystudent.com

For the parts of the truck listed in the table below, name a suitable material/materials and explain your reason for your selection.

| PART NAME          | MATERIAL(S)                                  | REASON FOR SELECTION                                                                                                                                    |
|--------------------|----------------------------------------------|---------------------------------------------------------------------------------------------------------------------------------------------------------|
| HANDLE             |                                              |                                                                                                                                                         |
| HANDLE<br>SIDE     |                                              |                                                                                                                                                         |
| HEIGHT<br>ADJUSTER | 8mm diameter solid round section mild steel. | Mild steel of this size can be cut and shaped quite easily. It can be cut with a hacksaw and a hand file can be used to smooth rough ends of the steel. |
| WHEEL              |                                              |                                                                                                                                                         |
| SHELF              |                                              |                                                                                                                                                         |