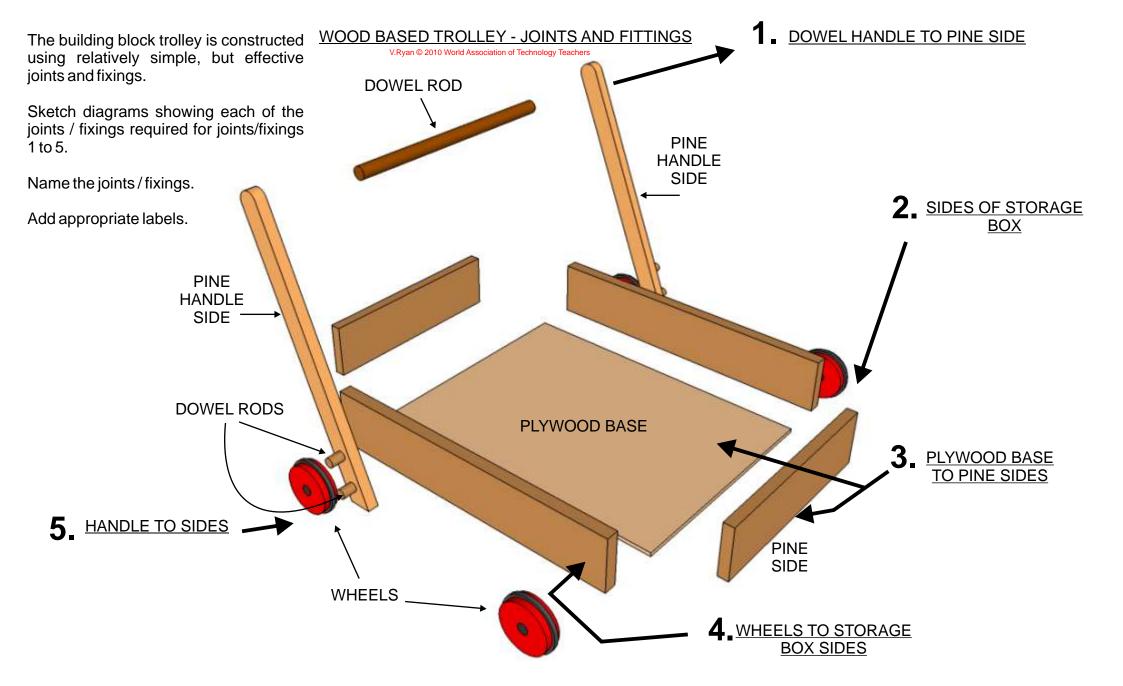

## **WOOD BASED TROLLEY - JOINTS AND FITTINGS**

V.Ryan © 2000 - 2010

On behalf of The World Association of Technology Teachers

W.A.T.T.

World Association of Technology Teachers

This exercise can be printed and used by teachers and students. It is recommended that you view the website (<a href="www.technologystudent.com">www.technologystudent.com</a>) before attempting the design sheet.