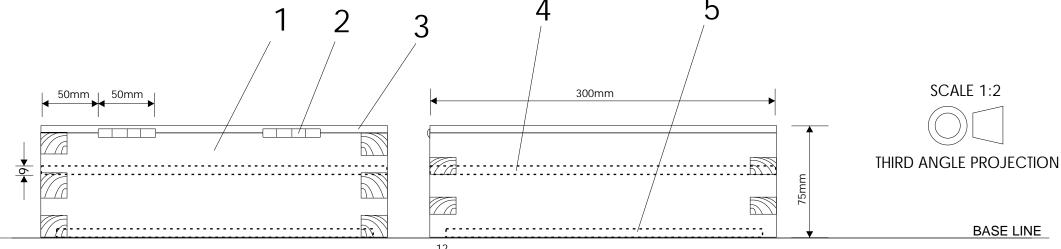

## THIRD ANGLE PROJECTION

| PART No | No OFF | DESCRIPTION | MATERIAL | DIMENSIONS | FINISH |
|---------|--------|-------------|----------|------------|--------|
| 1       |        |             |          |            |        |
| 2       |        |             |          |            |        |
| 3       |        |             |          |            |        |
| 4       |        |             |          |            |        |
| 5       |        |             |          |            |        |
| 6       |        |             |          |            |        |
| 7       |        |             |          |            |        |
| 8       |        |             |          |            |        |
| 9       |        |             |          |            |        |
| 10      |        |             |          |            |        |

BASE LINE

PRODUCT: CHILDS ELECTRONIC GAME

## **WORKING DRAWING**

| PART No | No OFF | DESCRIPTION | MATERIAL | DIMENSIONS       | FINISH   |
|---------|--------|-------------|----------|------------------|----------|
| 1       | 4      | SIDES       | PINE     | 300 X 75 X 12mm  | VARNISH  |
| 2       | 2      | HINGE       | BRASS    | 50 X 8 X 12mm    | POLISHED |
| 3       | 1      | LID         | PERSPEX  | 300 X 300 X 4mm  | POLISHED |
| 4       | 1      | MAZE        | MDF      | 270 X 270 X 12mm | PAINT    |
| 5       | 1      | BASE        | MDF      | 288 X 288 X 12mm | NATURAL  |
| 6       |        |             |          |                  |          |
| 7       |        |             |          |                  |          |
| 8       |        |             |          |                  |          |
| 9       |        |             |          |                  |          |
| 10      |        |             |          |                  |          |