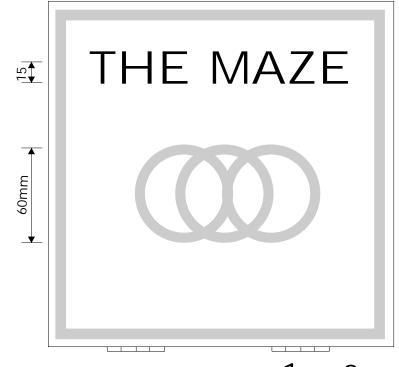

BASE LINE

PRODUCT: CHILDS ELECTRONIC GAME

## **WORKING DRAWING**

| PART No | No OFF | DESCRIPTION | MATERIAL | DIMENSIONS       | FINISH   |
|---------|--------|-------------|----------|------------------|----------|
| 1       | 4      | SIDES       | PINE     | 300 X 75 X 12mm  | VARNISH  |
| 2       | 2      | HINGE       | BRASS    | 50 X 8 X 12mm    | POLISHED |
| 3       | 1      | LID         | PERSPEX  | 300 X 300 X 4mm  | POLISHED |
| 4       | 1      | MAZE        | MDF      | 270 X 270 X 12mm | PAINT    |
| 5       | 1      | BASE        | MDF      | 288 X 288 X 12mm | NATURAL  |
| 6       |        |             |          |                  |          |
| 7       |        |             |          |                  |          |
| 8       |        |             |          |                  |          |
| 9       |        |             |          |                  |          |
| 10      |        |             |          |                  |          |