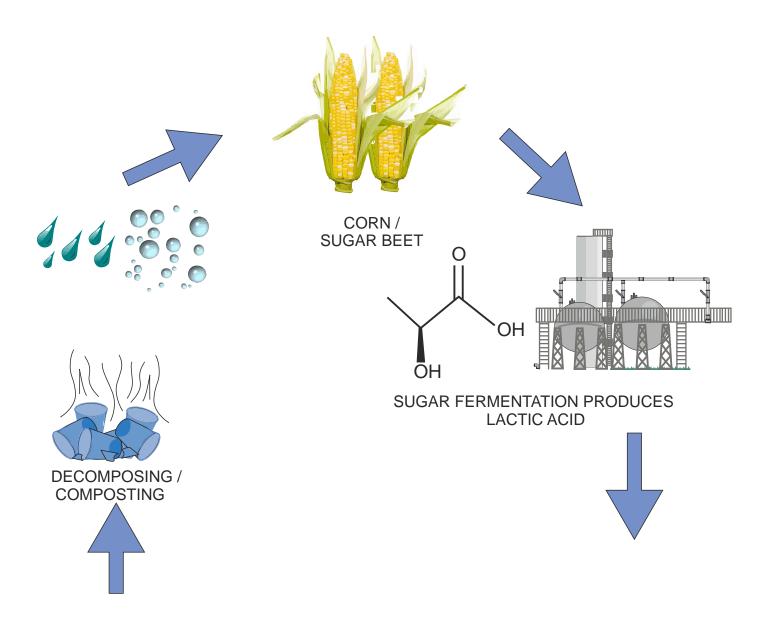

## POLYLACTIDE - LIFE CYCLE V.Ryan © 2011 World Association of Technology Teachers

An incomplete diagram representing the life cycle of polylactide is drawn below. Complete the diagram by adding the missing diagrams and text.