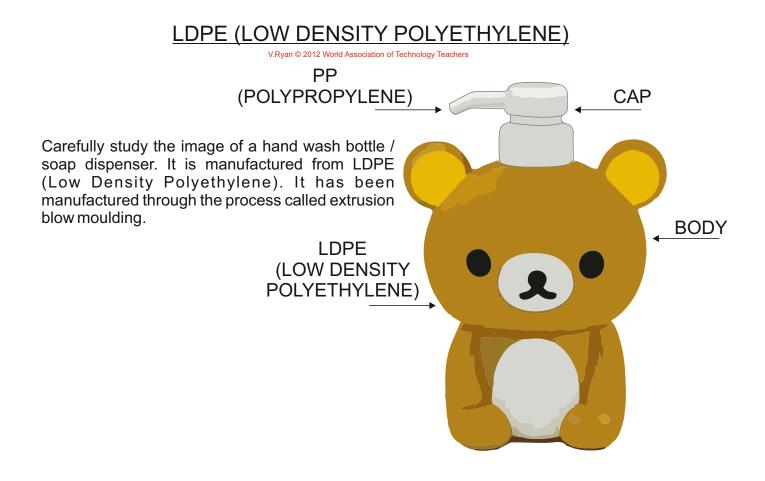

## LDPE (LOW DENSITY POLYETHYLENE)

V.Ryan © 2000 - 2012

On behalf of The World Association of Technology Teachers

Write three reasons for the use of LDPE for this type of product.

| <b>REASON 1</b> : |  |  |  |
|-------------------|--|--|--|
|                   |  |  |  |
|                   |  |  |  |
|                   |  |  |  |
| REASON 2:         |  |  |  |
|                   |  |  |  |
|                   |  |  |  |
|                   |  |  |  |
| REASON 3:         |  |  |  |
|                   |  |  |  |
|                   |  |  |  |
|                   |  |  |  |