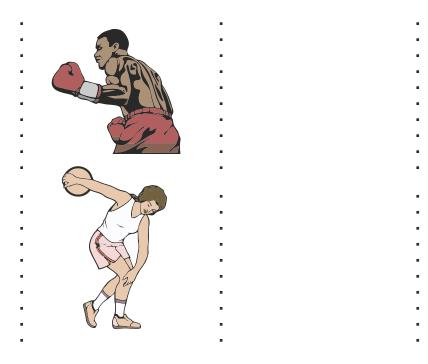

#### **QUESTIONS:**

Using the technique shown above, convert the two pictures below to symbols. Remember to use a limited number of colours and add patterns to give the illusion of movement / energy.

Two sporting logos / symbols have been developed from the typical cyclist drawn below.

Design a third symbol based on the same cyclist.

Produce a rough version and a final colour rendered version.
Add notes that explain your design and especially why it reflects sport/energy/youth.

V.Ryan © 2012 World Association of Technology Teachers