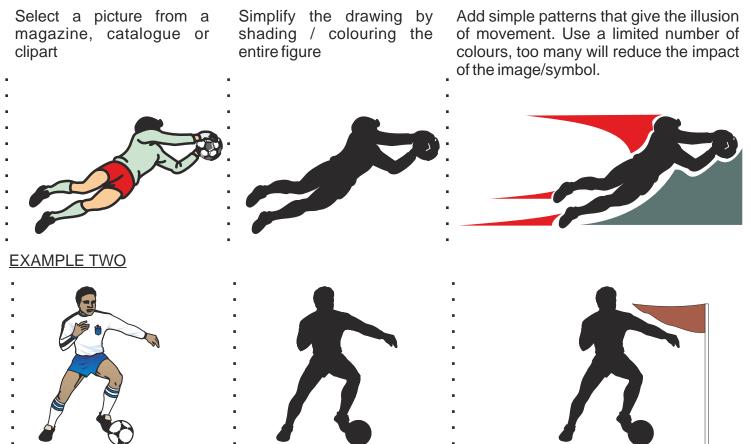

#### DESIGNING A LOGO BASED ON A IMAGE / PHOTOGRAPH

#### EXAMPLE ONE

#### **QUESTIONS:**

Using the technique shown above, convert the two pictures below to symbols. Remember to use a limited number of colours and add patterns to give the illusion of movement / energy.

Two sporting logos / symbols have been developed from the typical cyclist drawn below.

Design a third symbol based on the same cyclist.

Produce a rough version and a final colour rendered version.
Add notes that explain your design and especially why it reflects sport/energy/youth.

V.Ryan © 2012 World Association of Technology Teachers