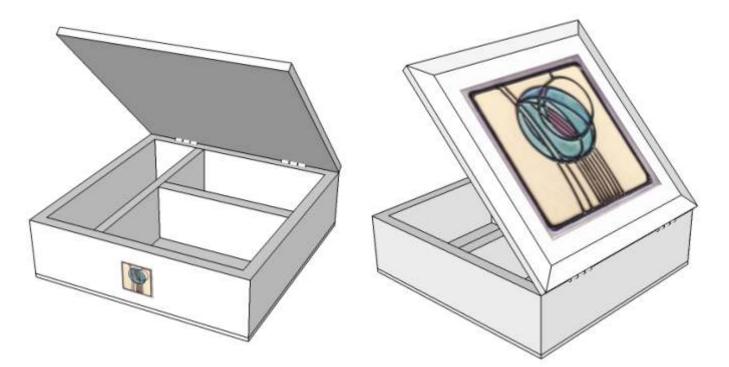

## DESIGN FIVE - BITS AND BOBS STORAGE BOX - MACKINTOSH STYLE

V.Ryan © 2012 World Association of Technology Teachers

The storage box design seen below, has been designed to store 'bits and bobs'.

Study the design carefully.

State whether or not the design meets the Mackintosh design criteria, by completing the right side of the table, adding YES / NO and an explanation, against each criteria.

| Functional, stylish and yet simplistic.                                                            |                                                                                                           |
|----------------------------------------------------------------------------------------------------|-----------------------------------------------------------------------------------------------------------|
| Use of natural materials.                                                                          |                                                                                                           |
| Influenced by art nouveau, modernism and especially Japanese style                                 |                                                                                                           |
| Limited decoration, with pattern and ornament minimised.                                           | The tile and white paint finish complement<br>each other and provide limited and<br>effective decoration. |
| Use of floral patterns/motifs/forms, as seen in his stain glass designs, and applied to furniture. |                                                                                                           |
| Use of texture, light and shadow - tactile.                                                        |                                                                                                           |
| Powerful use of right angles, use of squares and rectangles with subtle curves.                    |                                                                                                           |
| Combined materials such as stain glass and natural wood.                                           |                                                                                                           |