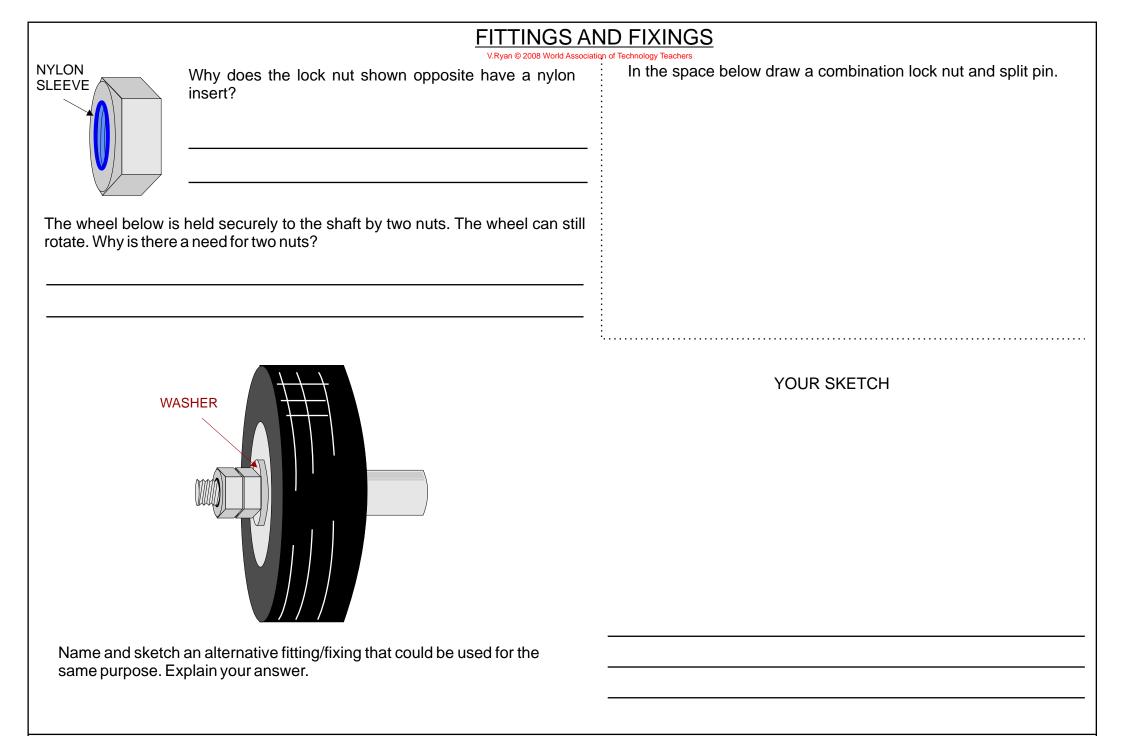

V.Ryan © 2000 - 2008

On behalf of The World Association of Technology Teachers

## W.A.T.T.



World Association of Technology Teachers

The 'Fittings Exercise' can be printed and used by teachers and students. It is recommended that you view the website (www.technologystudent.com) before attempting the design sheet.

THESE MATERIALS CAN BE PRINTED AND USED BY TEACHERS AND STUDENTS. THEY MUST NOT BE EDITED IN ANY WAY OR PLACED ON ANY OTHER MEDIA INCLUDING WEB SITES AND INTRANETS. NOT FOR COMMERCIAL USE. THIS WORK IS PROTECTED BY COPYRIGHT LAW. IT IS ILLEGAL TO DISPLAY THIS WORK ON ANY WEBSITE/MEDIA STORAGE OTHER THAN <u>www.technologystudent.com</u>