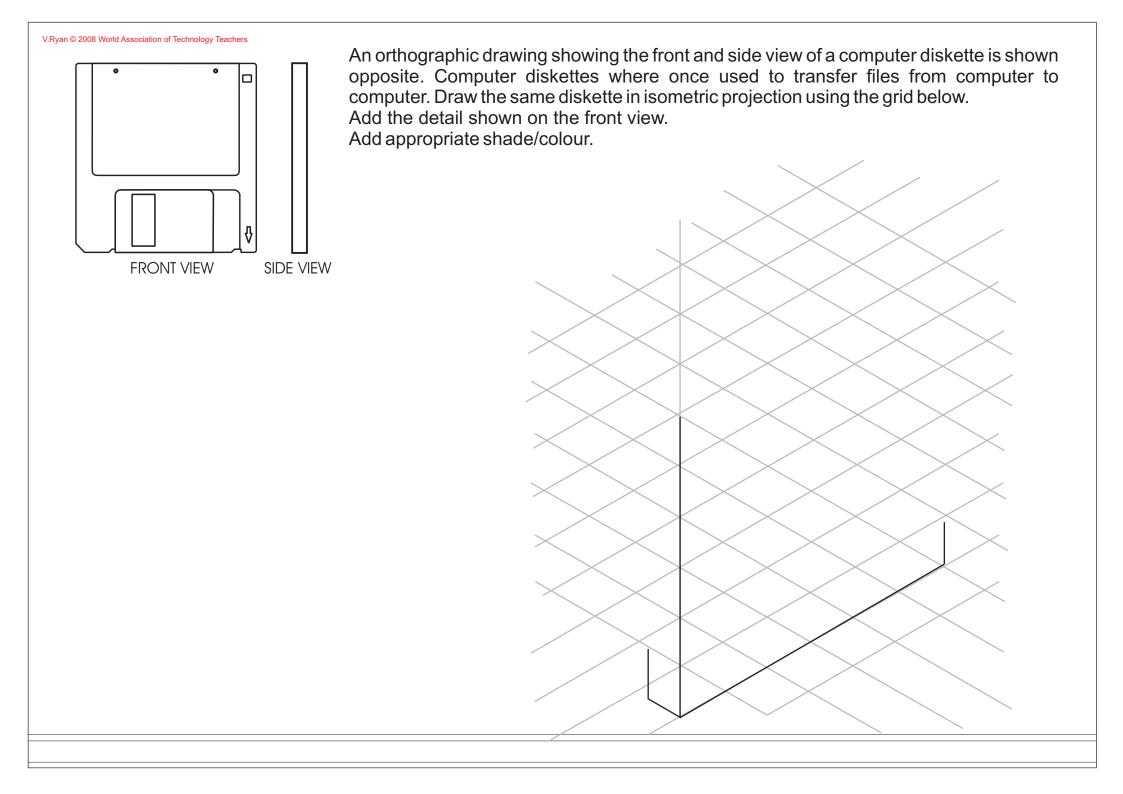

## ISOMETRIC PROJECTION

V.Ryan © 2000 - 2008

On behalf of The World Association of Technology Teachers

W.A.T.T.

World Association of Technology Teachers

The 'Isometric Projection Exercise' can be printed and used by teachers and students. It is recommended that you view the website section 'Graphics' (www.technologystudent.com) before attempting the design sheet.