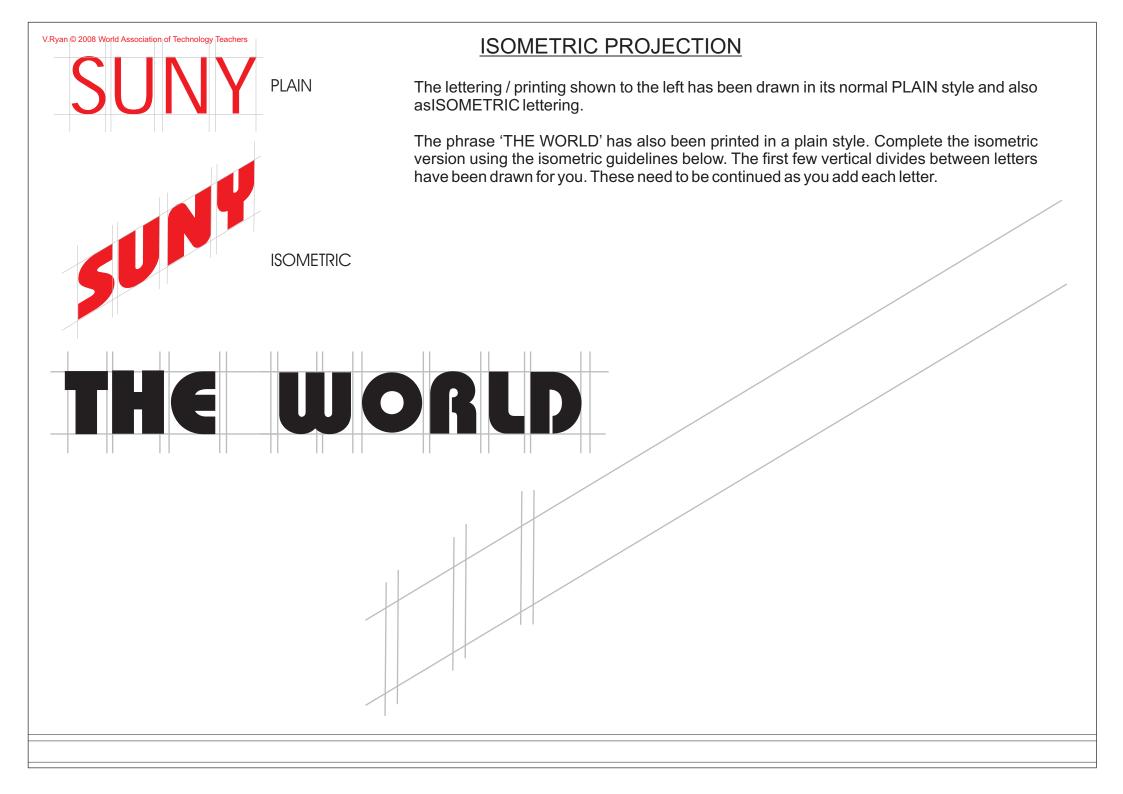

## ISOMETRIC PROJECTION

V.Ryan © 2000 - 2008

On behalf of The World Association of Technology Teachers

W.A.T.T.

World Association of Technology Teachers

The 'Isometric Projection Exercise' can be printed and used by teachers and students. It is recommended that you view the website section 'Graphics' (www.technologystudent.com) before attempting the design sheet.