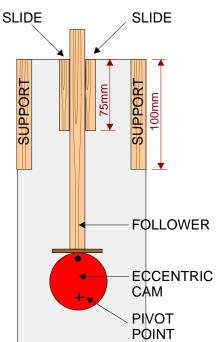

IT IS ILLEGAL TO DISPLAY THIS WORK ON ANY WEBSITE/MEDIA STORAGE OTHER THAN www.technologystudent.com

ACCURACY: \_

My final mechanical toy is accurately made. It works without sticking

As the handle is turned the cam rotates smoothly.

**FUNCTION:** 

The mechanical toy works and when I tried it out on my younger brother

he liked the movement. However, he lost interest after ten minutes.

**QUALITY:** 

The overall quality of the toy is good. The edges are smooth, the

mechanism works. However, I will use paints rather than ink - next time.