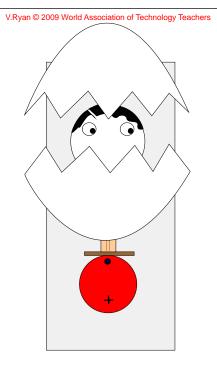

IT IS ILLEGAL TO DISPLAY THIS WORK ON ANY WEBSITE/MEDIA STORAGE OTHER THAN www.technologystudent.com

ACCURACY: \_

My final mechanical toy is accurately made. It works without sticking

As the handle is turned the cam rotates smoothly.

TIMESCALE:

I managed to make the toy in three double lessons. This is equal to

approximately four and a half hours. This was just about enough time.

**AESTHETICS:** 

I quite like the way the toy looks, especially when it is moving. However,

next time I will ensure that the top egg shell completely covers the face.

COLOUR SCHEME:

The colours are quite good although next time I would use brighter, more

vivid colours as these may be more interesting to young children.

**FUNCTION:** 

The mechanical toy works and when I tried it out on my younger brother

he liked the movement. However, he lost interest after ten minutes.

**QUALITY:** 

The overall quality of the toy is good. The edges are smooth, the

mechanism works. However, I will use paints rather than ink - next time.

## **MORE EVALUATION POINTS**

If I make the project again I will carry out more market research.

This will help me establish more accurately what young children are attracted to. This will mean that they are more likely to interested in the toy and ask their parents to buy it and the chocolate / sweets it is placed alongside it in the shop.