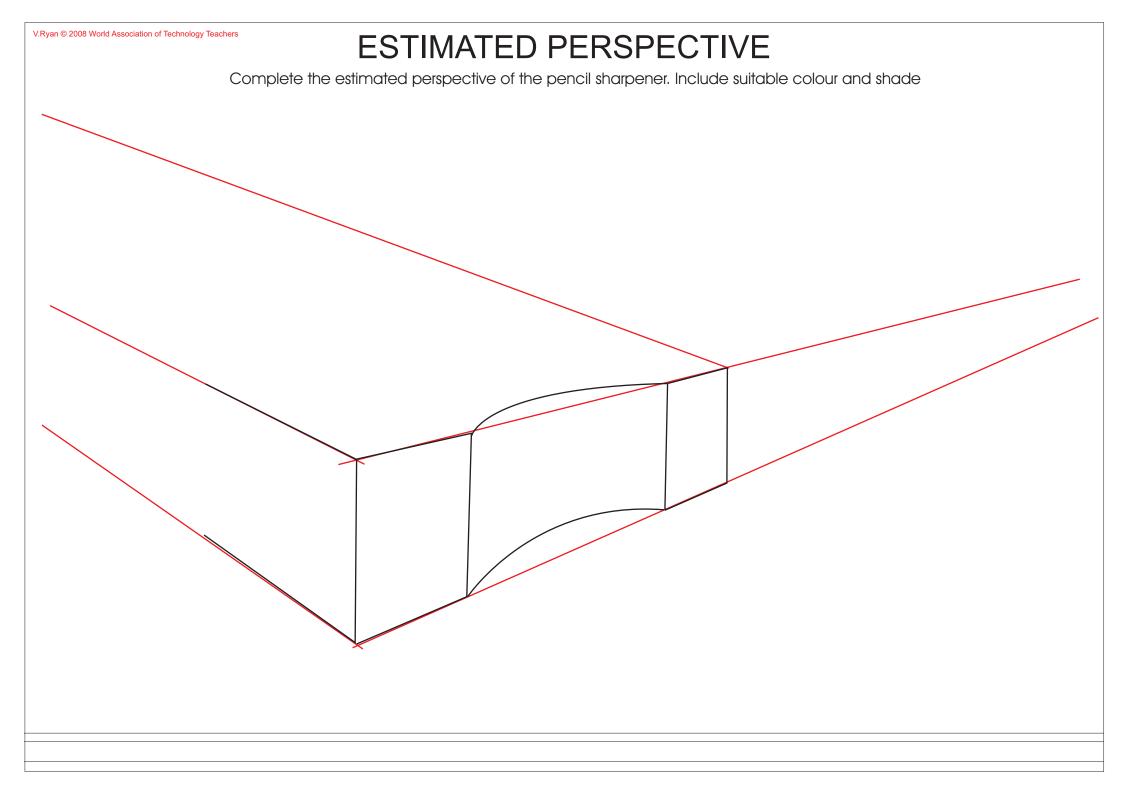

## **ESTIMATED PERSPECTIVE EXERCISE - 1**

V.Ryan © 2000 - 2008

On behalf of The World Association of Technology Teachers

W.A.T.T.

World Association of Technology Teachers

The 'Perspective Exercise' can be printed and used by teachers and students. It is recommended that you view the website section 'Graphics' (www.technologystudent.com) before attempting the design sheet.