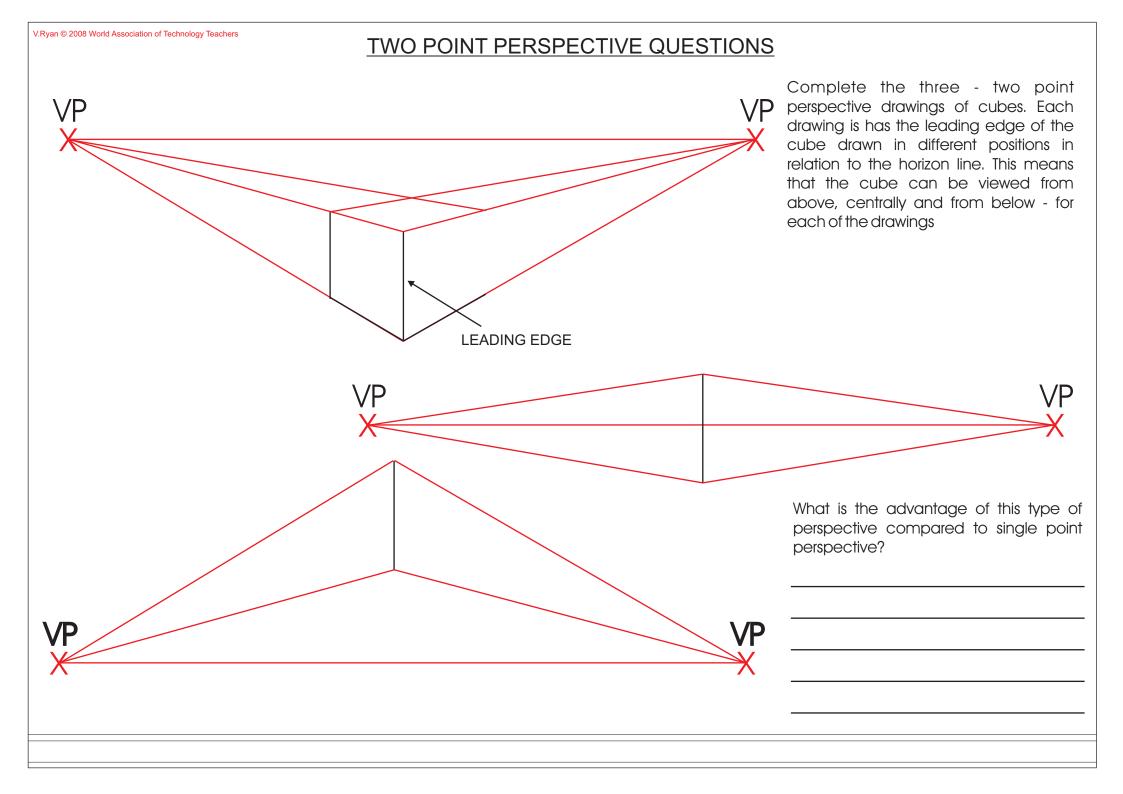

## **TWO POINT PERSPECTIVE**

V.Ryan © 2000 - 2008

On behalf of The World Association of Technology Teachers

## W.A.T.T.

World Association of Technology Teachers

The 'Perspective Exercise' can be printed and used by teachers and students. It is recommended that you view the website section 'Graphics' (www.technologystudent.com) before attempting the design sheet.