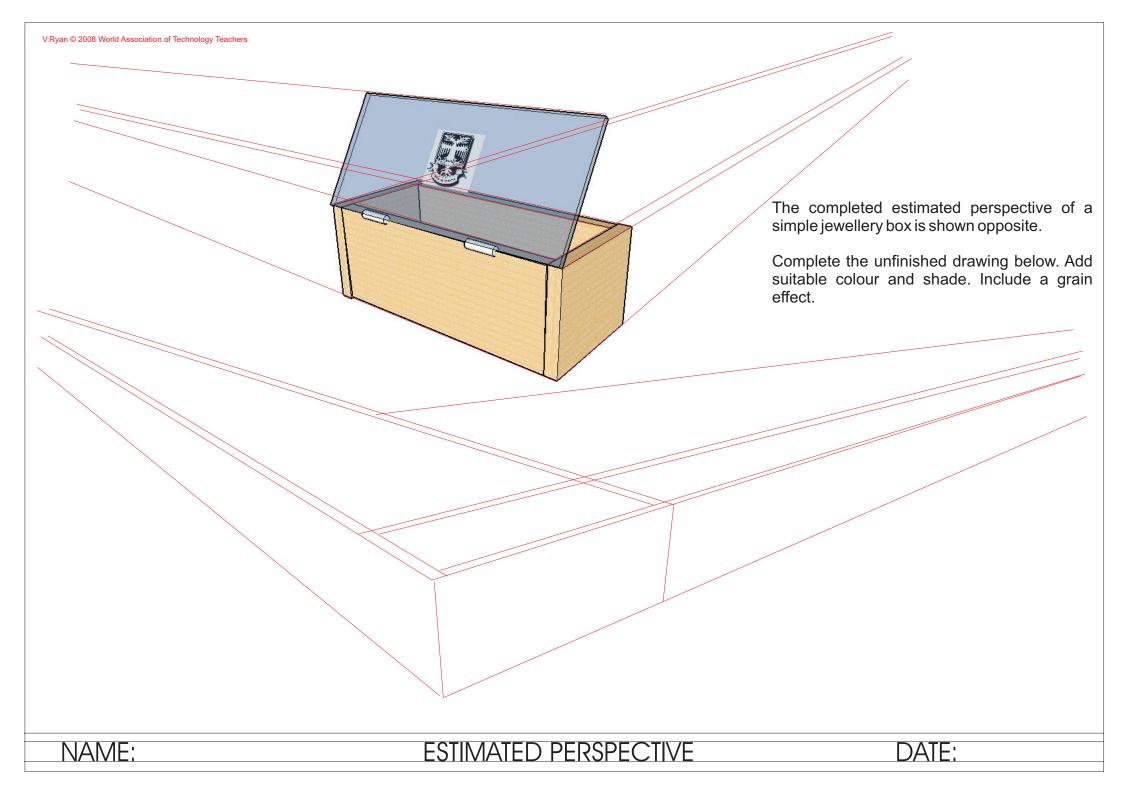

## **ESTIMATED PERSPECTIVE**

V.Ryan © 2000 - 2008

On behalf of The World Association of Technology Teachers

## W.A.T.T.

World Association of Technology Teachers

The 'Estimated Perspective Exercise' can be printed and used by teachers and students. It is recommended that you view the website section 'Graphics' (www.technologystudent.com) before attempting the design sheet .