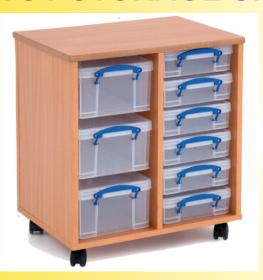

### TOY STORAGE UNIT - ACTIVITY CARD 5 V.Ryan © 2017

Is this unit safe for a child to use?

W.A.T.T. https://www.facebook.com/groups/254963448192823/

What do you think of the style / aesthetics of the unit?

Describe one improvement.

Is this unit safe for a child to use?\_

W.A.T.T. https://www.facebook.com/groups/254963448192823/