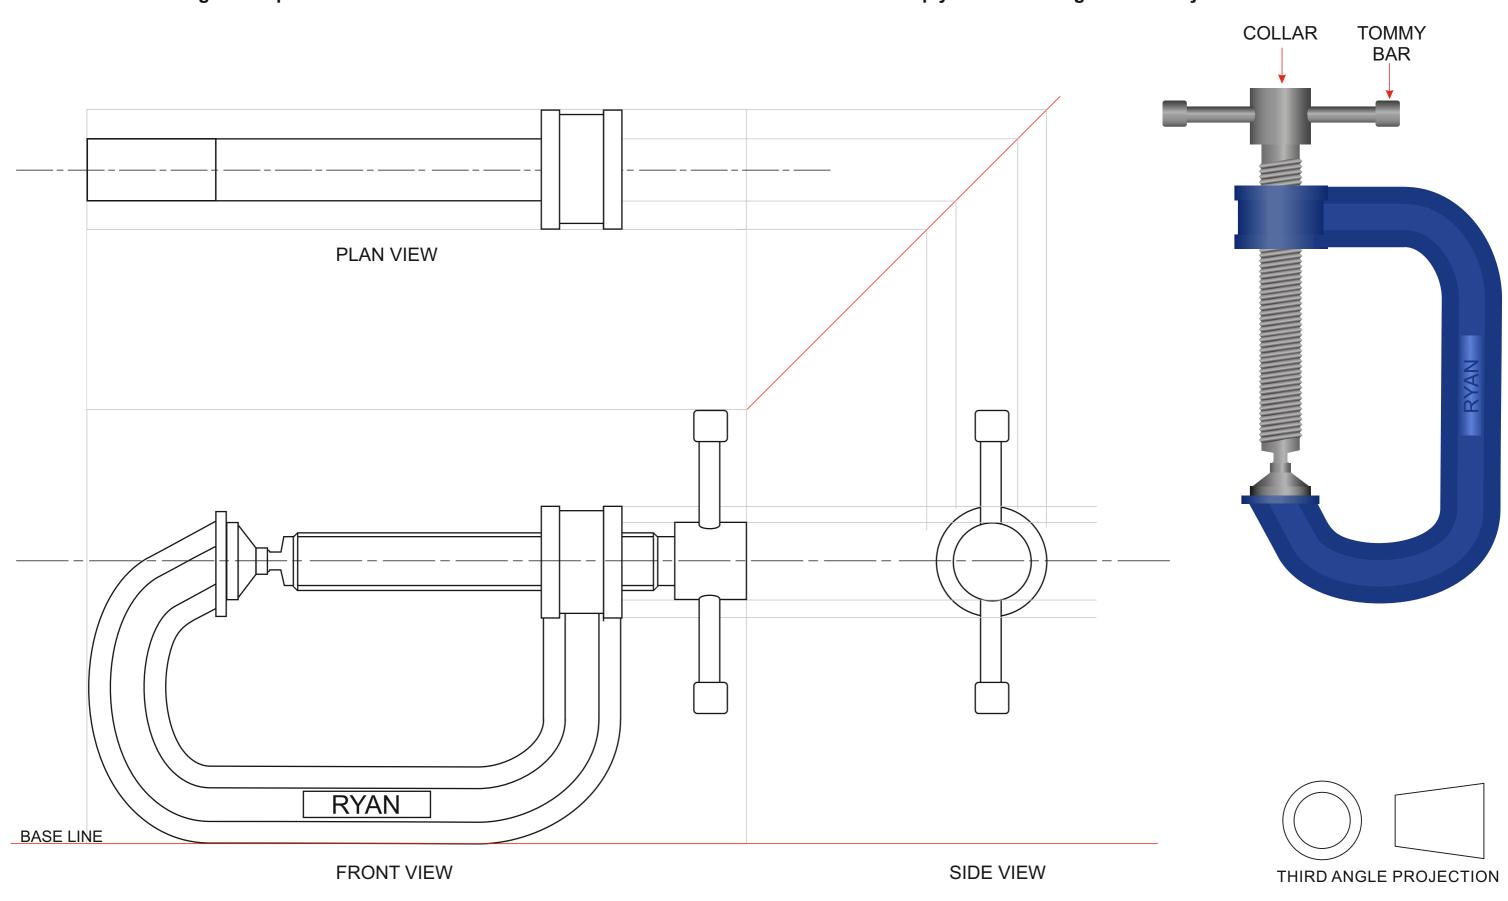

THREE VIEWS OF A TYPICAL G GRAMP ARE SHOWN BELOW. COMPLETE THE SIDE VIEW AND PLAN VIEW BY ADDING THE MISSING PARTS. ADD SIX DIMENSIONS, ACROSS ALL THREE VIEWS. (You are advised to study and handle a G Cramp). Use the correct drawing technique for the thread. Take the measurements / dimensions from the G Cramp you have been given to study.