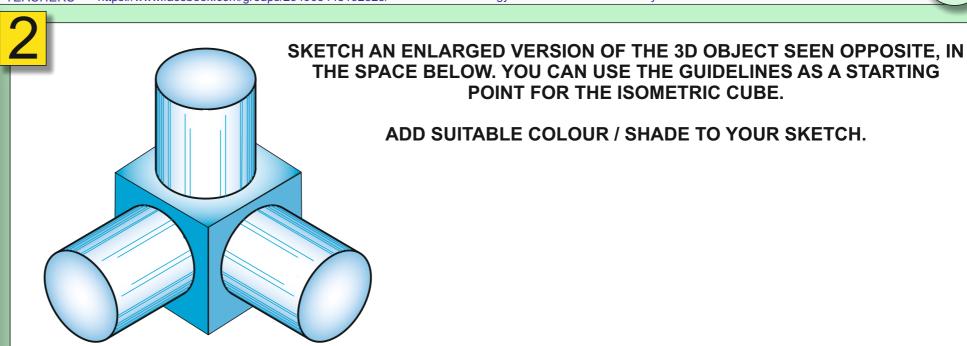

POINT FOR THE ISOMETRIC CUBE.

**ARE YOU READY? USE THE MOBILE App!!** 

SKETCH AN ISOMETRIC CUBE. USE THE **GUIDELINES AS A STARTING POINT.** 

**HELPFUL LINK:** 

WORLD ASSOCIATION OF TECHNOLOGY TEACHERS https://www.facebook.com/groups/254963448192823/ www.technologystudent.com © 2021 V.Ryan © 2021