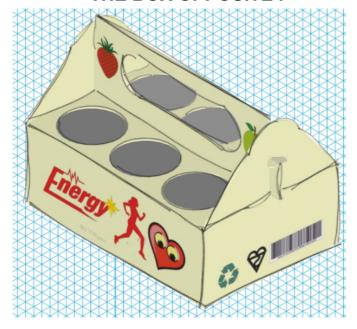

**ARE YOU READY? USE THE MOBILE App!!** 

THE PACKAGING FOR A 'SIX PACK' OF SOFT DRINKS BOTTLES, IS SEEN BELOW. SKETCH AND COLOUR RENDER, AN ENLARGED COPY, IN THE BOX OPPOSITE.

**HELPFUL LINK:**