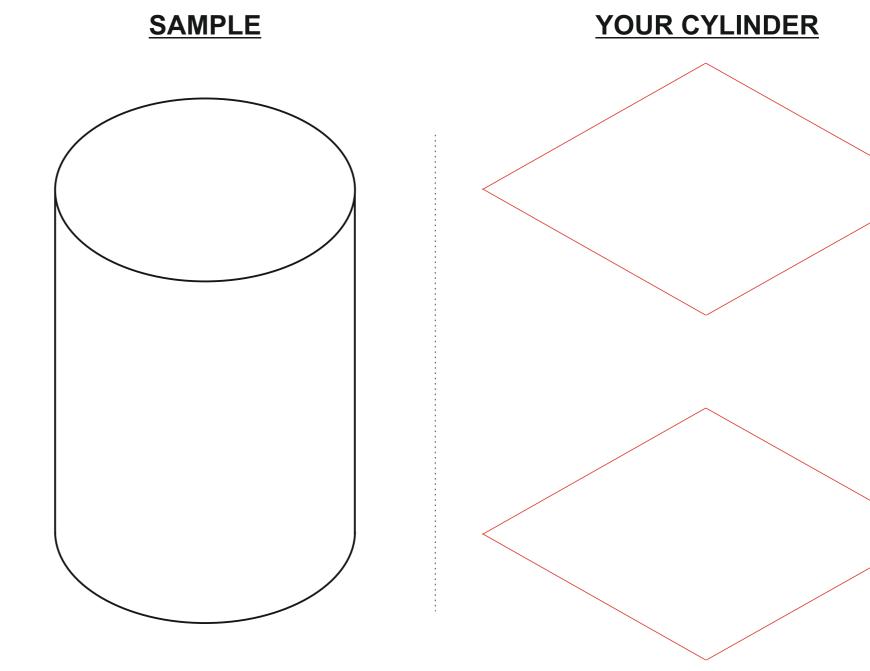

**ARE YOU READY? USE THE MOBILE App!!** 

SKETCH A SINGLE ISOMETRIC CIRCLE BELOW. **USE THE ISOMETRIC GUIDES AS A STARTING** POINT.

BELOW IS A SAMPLE CYLINDER, DRAWN IN ISOMETRIC. SKETCH 'YOUR CYLINDER' TO THE RIGHT OF THE SAMPLE. DO NOT ERASE ANY ISOMETRIC GUIDELINES YOU DRAW, TO HELP COMPLETE THE QUESTION. THE ISOMETRIC RECTANGLES HAVE BEEN DRAWN FOR YOU.

WHEN YOU HAVE COMPLETED YOUR CYLINDER, ADD SUITABLE COLOUR / SHADE.

**HELPFUL LINK:** 

WORLD ASSOCIATION OF TECHNOLOGY TEACHERS https://www.facebook.com/groups/254963448192823/ www.technologystudent.com © 2021 V.Ryan © 2021