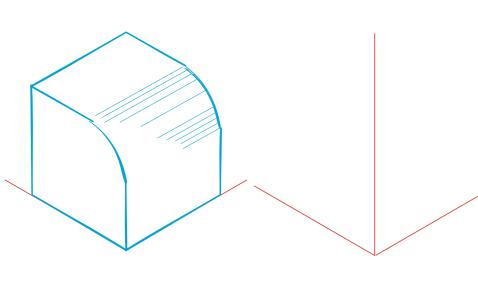

LINK

SKETCH A COPY OF THE CUBE WITH ONE **CURVED SURFACE. THE INITIAL GUIDELINES** HAVE BEEN DRAWN FOR YOU. **CUBE** YOUR CUBE

**SKETCHING IN ISOMETRIC** 

1. SKETCHING CIRCLES

2. SKETCHING ISOMETRIC

3. SKETCHING ISOMETRIC **CYLINDERS** 

CYLINDERS AND CUBES

5. SKETCHING CURVED

**SURFACES** 

6. SKETCHING - MORE

ADVANCED EXERCISES

SKETCH THE 'CURVED' OBJECT SEEN BELOW, IN ISOMETRIC. DO NOT ERASE ANY ISOMETRIC **GUIDELINES YOU DRAW.** INCLUDE 'SIMPLE' SHADING.