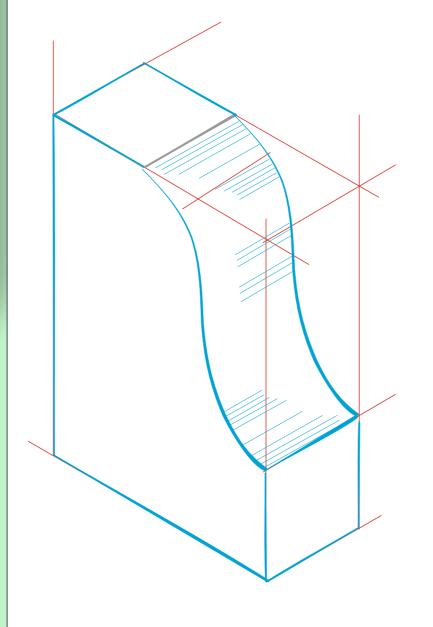

CYLINDERS AND CUBES

5. SKETCHING CURVED

**SURFACES** 

6. SKETCHING - MORE

ADVANCED EXERCISES

SKETCH THE 'CURVED' OBJECT SEEN BELOW, IN ISOMETRIC. DO NOT ERASE ANY ISOMETRIC **GUIDELINES YOU DRAW.** INCLUDE 'SIMPLE' SHADING.

**CURVED 3D OBJECT** 

YOUR SKETCH

**HELPFUL LINK:** 

WORLD ASSOCIATION OF TECHNOLOGY TEACHERS https://www.facebook.com/groups/254963448192823/ www.technologystudent.com © 2021 V.Ryan © 2021