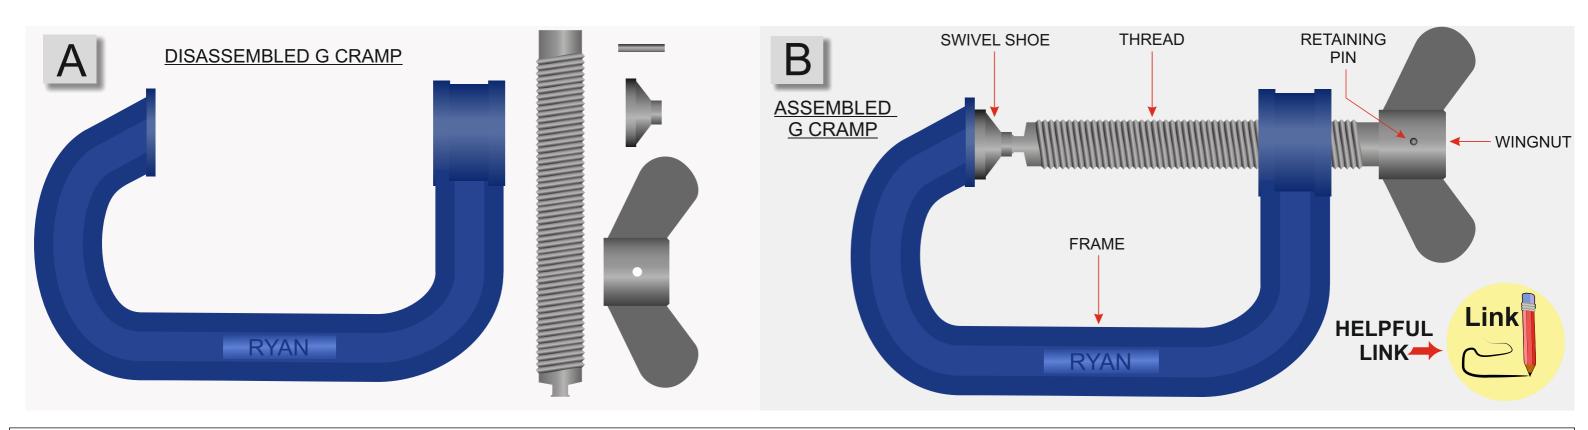

technologystudent.com © 2023

V.Ryan © 2023

A disassembled G cramp is shown below (Dia A). There is also an assembled version of the G Cramp (Dia B). You are to produce a detailed, colour rendered, exploded drawing of the G Cramp, at the bottom of the page (space 'C). Include labels identifying each component.