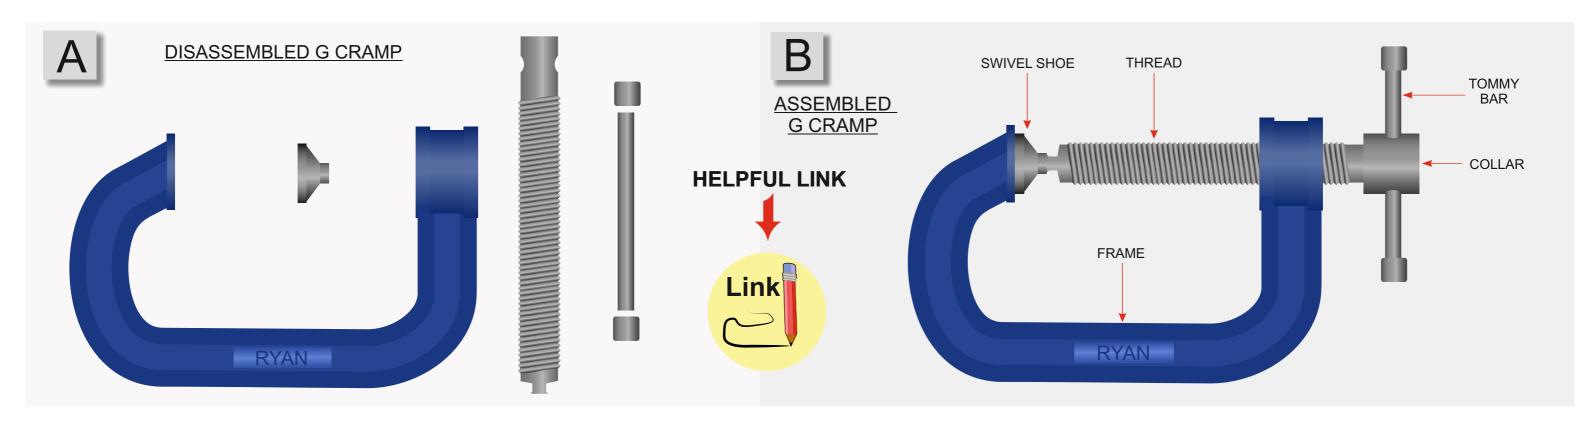

## **EXPLODED DRAWING**

WORLD ASSOCIATION OF TECHNOLOGY TEACHERS https://www.facebook.com/groups/254963448192823/

technologystudent.com © 2023

V.Ryan © 2023

A disassembled G cramp (with Tommy Bar) is shown below (Dia A). There is also an assembled version of the G Cramp (Dia B). You are to produce a detailed, colour rendered, exploded drawing of the G Cramp, at the bottom of the page (space 'C). Include labels identifying each component.