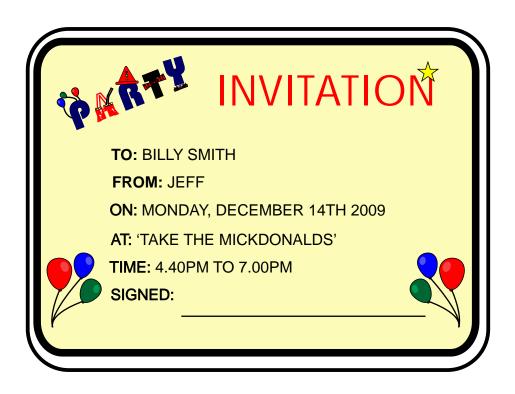

## CHILDREN'S PARTY INVITATION

V.Ryan © 2009 World Association of Technology Teachers

TO: BILLY SMITH

FROM: JEFF

Below is a homemade party invitation for a young child to attend an exciting, entertaining children's party.

YOU ARE INVITED TO MY PARTY

ON: MONDAY, DECEMBER 14TH 2009

AT: 'TAKE THE MICKDONALDS' TIME: 4.40PM TO 7.00PM SIGNED: List six ways in which the invitation could be improved. 1. 2. 3. 4. 5. 6. What is the worst aspect of the party invitation? Explain your answer.