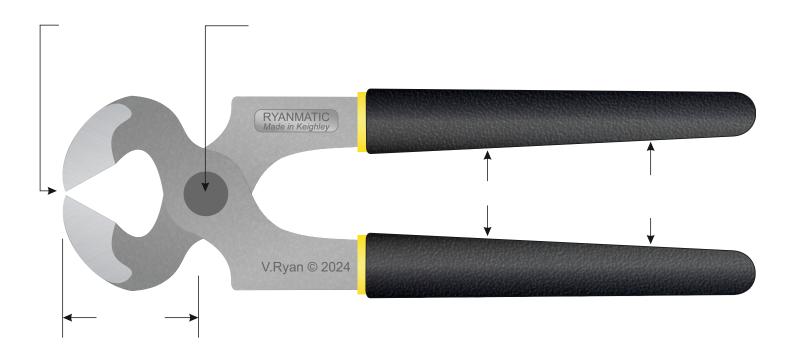

**1.** Complete the diagram of the pincers by adding the labels as indicated by the arrows. **5 marks** 

2. Write a description of a pair of carpenter's pincers. 4 marks

**3.** Describe one use of a pincer. Include reference to mechanical advantage / class one lever. Include a labelled diagram / sketch to support your answer. **4 marks** 