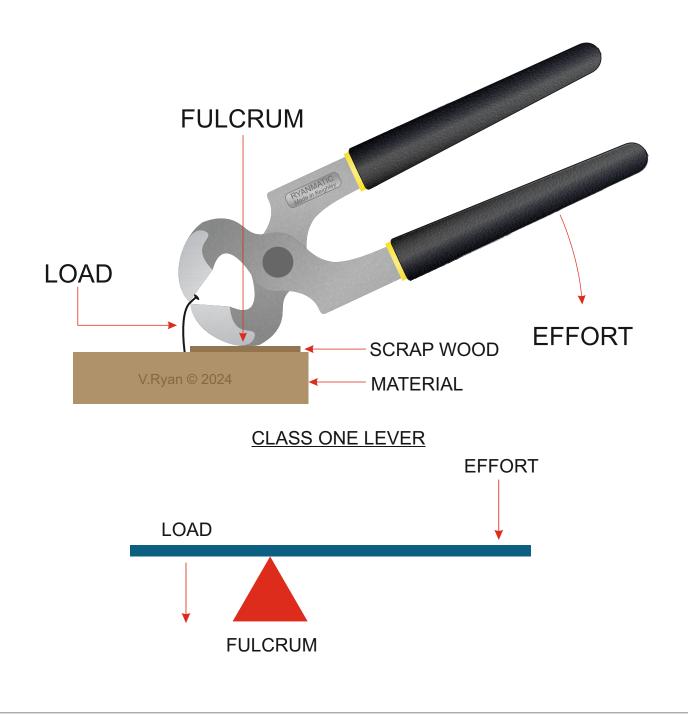

**4.** Using the diagram below for reference, why is a pincer regarded as a class one lever? **3** marks