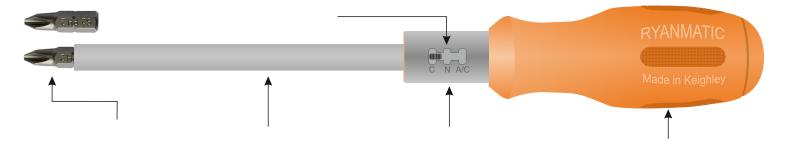

**4.** Complete the diagram of the ratchet screwdriver by adding the missing labels, as identified by the arrows. **5** marks