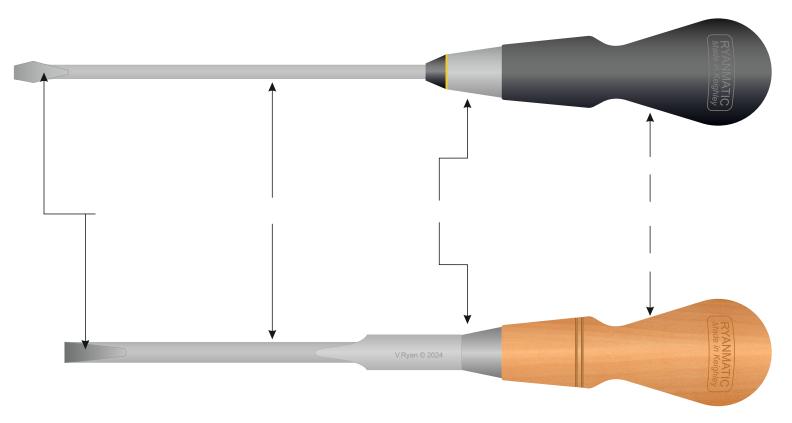

**1.** Complete the diagram of the cabinet screwdrivers by adding the missing labels, as identified by the arrows. **6** *marks* 

2. When would you use an Engineer's Screwdriver? 3 marks

3. Name the screwdriver shown opposite? Why is it so useful? 3 marks