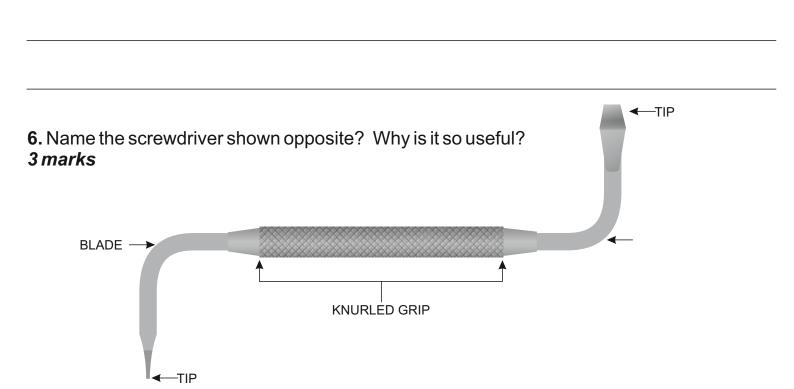

**1.** Complete the diagram of the cabinet screwdrivers by adding the missing labels, as identified by the arrows. **6** *marks* 

2. When would you use an Engineer's Screwdriver? 3 marks

3. Name the screwdriver shown opposite? Why is it so useful? 3 marks