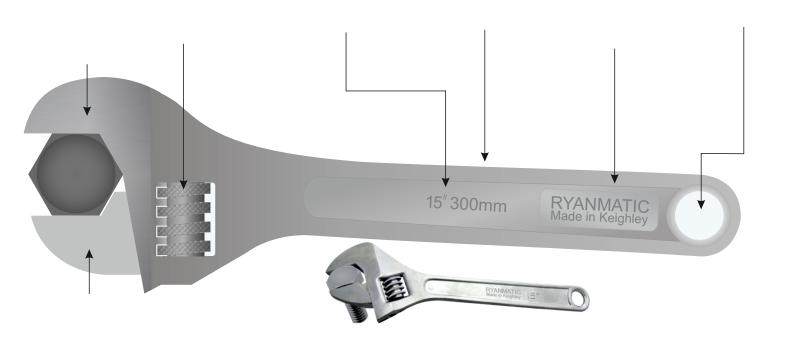

**1.** Complete the diagram of the combination pliers by adding the missing labels, indicated by the arrows. **7** *marks* 

| 2. | What are Adjustable Spanners? | 3 marks |
|----|-------------------------------|---------|
|    |                               |         |