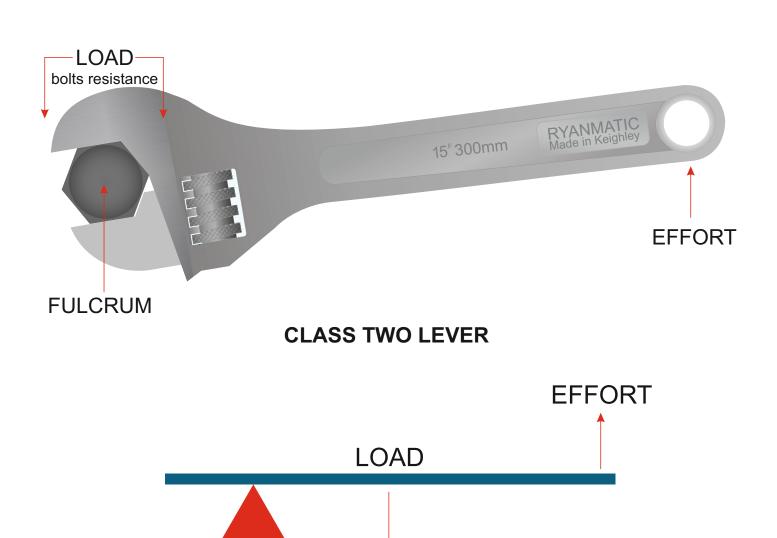

**4.** Using the diagram below for reference, why is a spanner regarded as a class two lever? **3** marks

**FULCRUM**