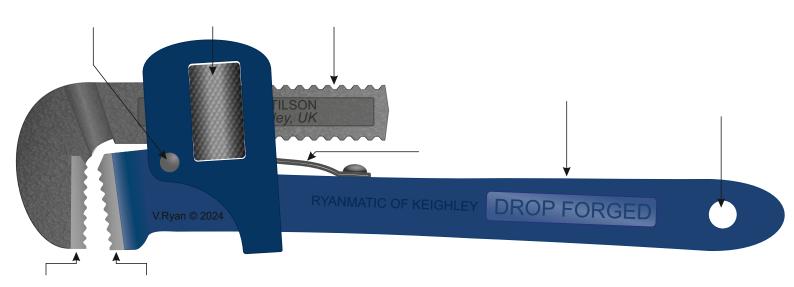

**1.** Complete the diagram of the Stillson wrench, by adding the missing labels, indicated by the arrows. **8 marks** 

| 2. Describe the general use of a Stillson wrench     | 6 marks                                      |
|------------------------------------------------------|----------------------------------------------|
|                                                      |                                              |
|                                                      |                                              |
|                                                      |                                              |
|                                                      |                                              |
|                                                      |                                              |
|                                                      |                                              |
|                                                      |                                              |
|                                                      |                                              |
|                                                      |                                              |
| <b>3.</b> What material and processes are normally u | sed in the manufacture of a typical Stillson |