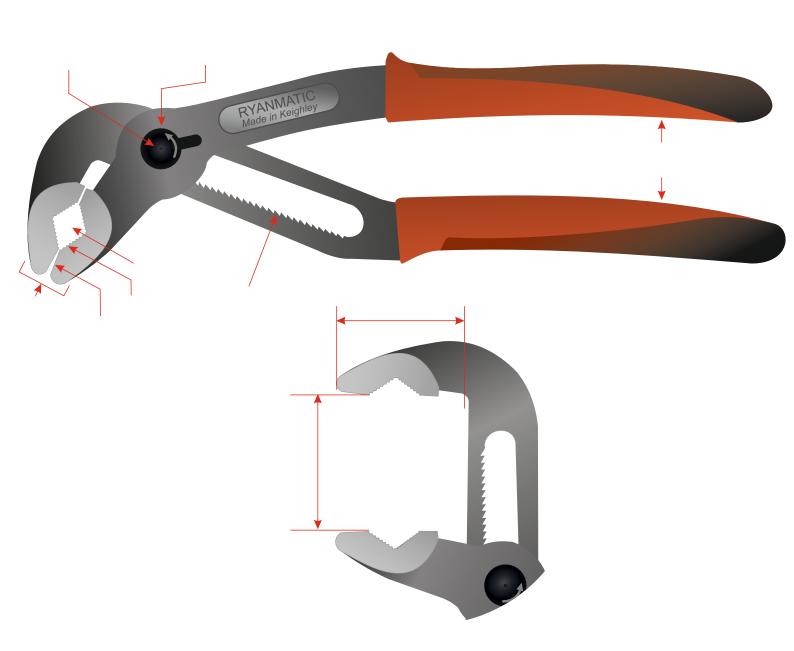

HELPFUL LINK:

https://www.technologystudent.com/equip\_flsh/wrench1.html

**1.** Complete the diagram below by adding the missing labels, as identified by the arrows. **10** *marks* 

| <ol> <li>What material is used to manufacture Water Pur<br/>applied to the surface of the metal? 2 marks</li> </ol> | np Pliers? <b>2 marks</b> | What finish is |
|---------------------------------------------------------------------------------------------------------------------|---------------------------|----------------|
|                                                                                                                     |                           |                |
|                                                                                                                     |                           |                |
|                                                                                                                     |                           |                |