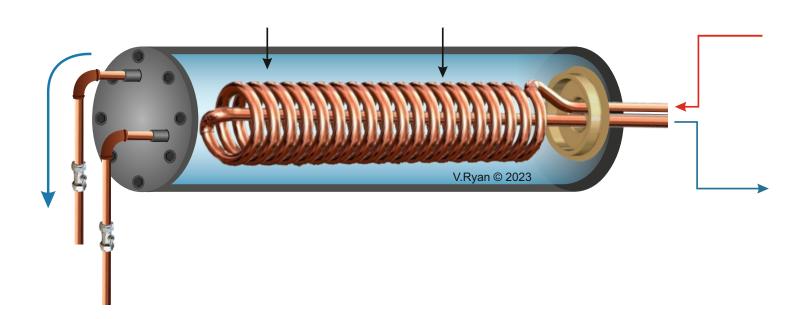

https://technologystudent.com/energy1/solar2.htm

**1.** An incomplete diagram of a Heat Exchanger is seen below. Complete the diagram by adding the missing parts. **7** *marks* 

| <b>2.</b> The heat exchanger drawn above provides hot / warm for a home. Explain how it works. <b>4 marks</b> |  |  |  |  |
|---------------------------------------------------------------------------------------------------------------|--|--|--|--|
|                                                                                                               |  |  |  |  |
|                                                                                                               |  |  |  |  |
|                                                                                                               |  |  |  |  |
|                                                                                                               |  |  |  |  |
|                                                                                                               |  |  |  |  |
|                                                                                                               |  |  |  |  |