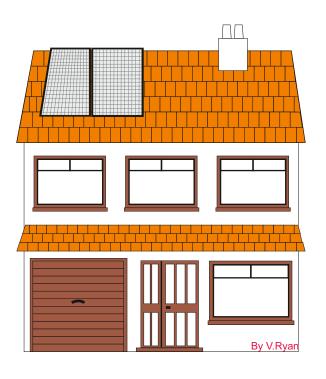

https://technologystudent.com/energy1/solar2.htm

**3.** A typical solar power water heating system is seen below. Complete the diagram by adding the missing parts. Add labels to identify the various parts. **5 marks** 