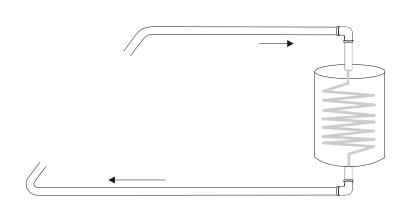

| 4. | Explain how the solar power water heating system shown above works. | 4 marks |   |
|----|---------------------------------------------------------------------|---------|---|
|    |                                                                     |         |   |
|    |                                                                     |         |   |
|    |                                                                     |         |   |
|    |                                                                     |         | _ |
|    |                                                                     |         | _ |
|    |                                                                     |         | _ |
|    |                                                                     |         |   |