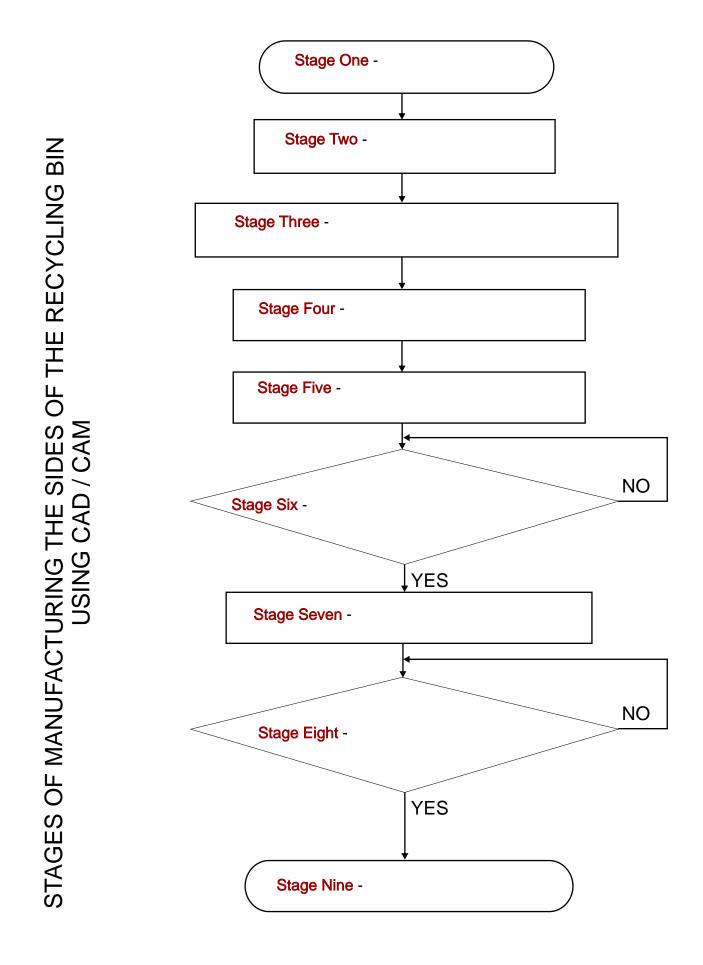

## PRODUCTION FLOW CHART - PROTOTYPE / SINGLE ITEM MANUFACTURE

V.Rvan © 2009 World Association of Technology Teachers

The outline of a flow chart for single item manufacture for a recycling bin can be seen below. Complete the flow chart by writing each stage of manufacture, in the correct boxes.