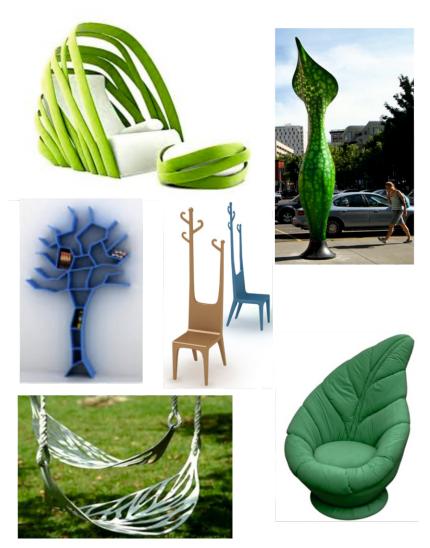

## **DESIGN PROBLEM**

You are to design a piece of furniture inspired by nature and make a good quality card / styrofoam / art straw model. The images below may be helpful.