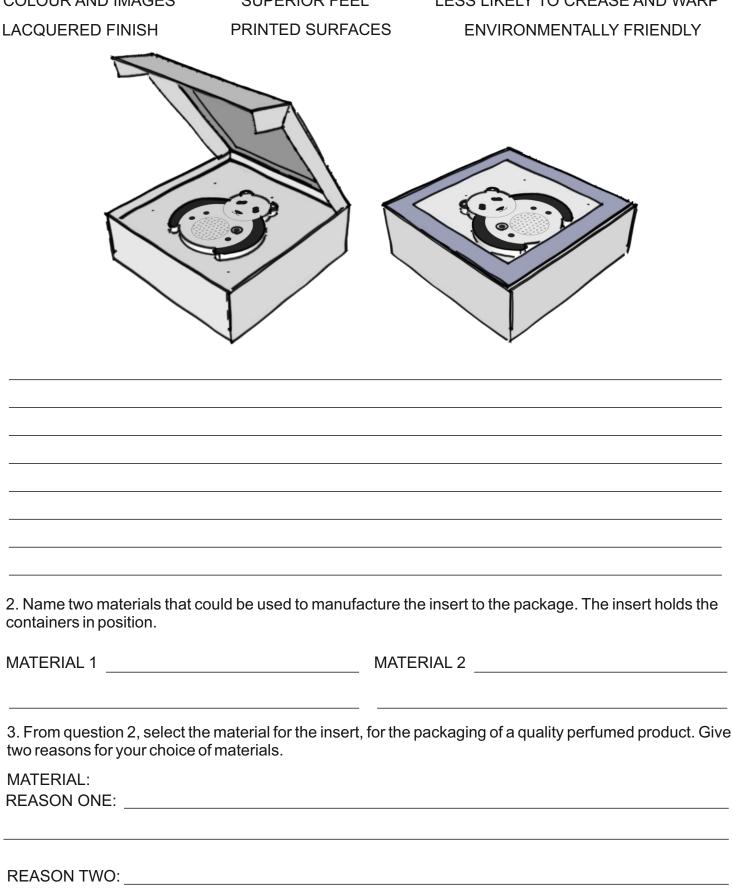

## QUALITY CARD AND PACKAGING - HANDHELD PRODUCT

V.Ryan © 2015 World Association of Technology Teachers

1. Quality white card has been used for the manufacture of the box / package shown below. Explain why card has been used.

RELATIVELY CHEAP **COLOUR AND IMAGES** 

RECYCLED SUPERIOR FEEL

CAN BE SCORE AND FOLDED ACCURATELY

LESS LIKELY TO CREASE AND WARP