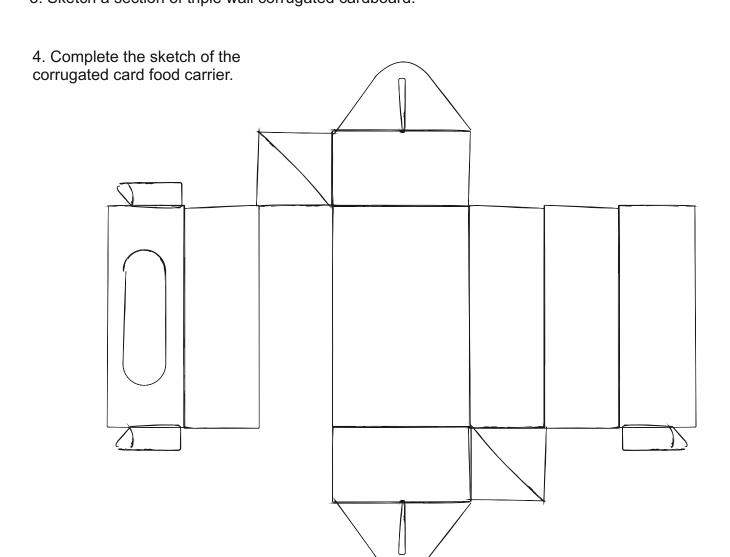

WORLD ASSOCIATION OF TECHNOLOGY TEACHERS https://www.facebook.com/groups/254963448192823/

3. Sketch a section of triple wall corrugated cardboard.

www.technologystudent.com © 2017 V.Ryan © 2017