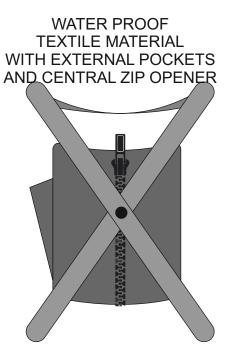

Research suitable textiles materials that would be suitable for this product.

Research a suitable finish for the aluminium tubing.