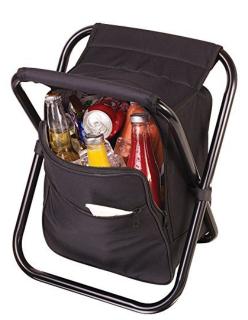

https://www.facebook.com/groups/254963448192823/

www.technologystudent.com © 2017 V.Ryan © 2017

Analyse the food carrier shown above, using the following headings;

| MATERIALS:                          |
|-------------------------------------|
|                                     |
| FOLDING:                            |
|                                     |
| INTEGRATED SEAT:                    |
|                                     |
| MAIN MANUFACTURING PROCESS <u>:</u> |
|                                     |
|                                     |
|                                     |
| ONE ADVANTAGE:                      |
|                                     |
| ONE DISADVANTAGE:                   |